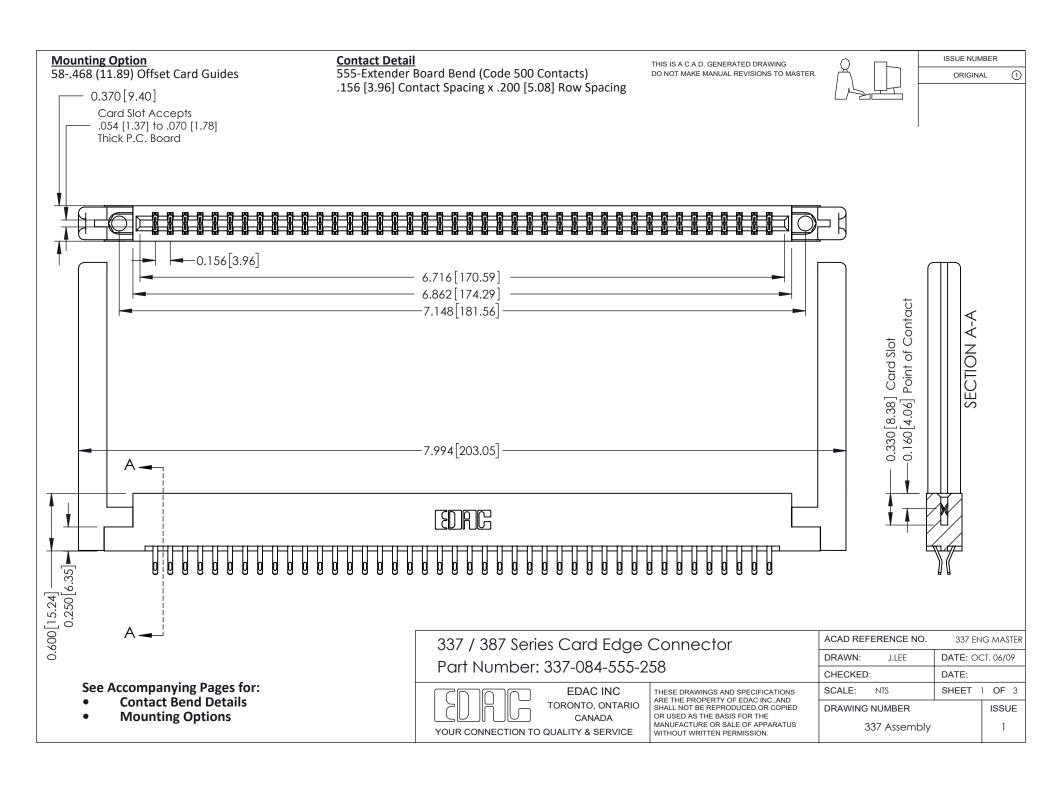

ISSUE NUMBER

ORIGINAL

1

| 337 / 387 Series Card Edge Connector<br>Contact Bend Detail           |                                                                                                                                                                                                  | ACAD REFERENCE NO. 337 E |                  | G MASTER      |
|-----------------------------------------------------------------------|--------------------------------------------------------------------------------------------------------------------------------------------------------------------------------------------------|--------------------------|------------------|---------------|
|                                                                       |                                                                                                                                                                                                  | DRAWN: J.LEE             | DATE: OCT. 06/09 |               |
|                                                                       |                                                                                                                                                                                                  | CHECKED:                 | CKED: DATE:      |               |
| EDAC INC TORONTO, ONTARIO CANADA YOUR CONNECTION TO QUALITY & SERVICE | THESE DRAWINGS AND SPECIFICATIONS ARE THE PROPERTY OF EDAC INC.,AND SHALL NOT BE REPRODUCED, OR COPIED OR USED AS THE BASIS FOR THE MANUFACTURE OR SALE OF APPARATUS WITHOUT WRITTEN PERMISSION. | SCALE: NTS               | SHEET            | 2 <b>OF</b> 3 |
|                                                                       |                                                                                                                                                                                                  | DRAWING NUMBER           |                  | ISSUE         |
|                                                                       |                                                                                                                                                                                                  | 337 Assembly             |                  | 1             |