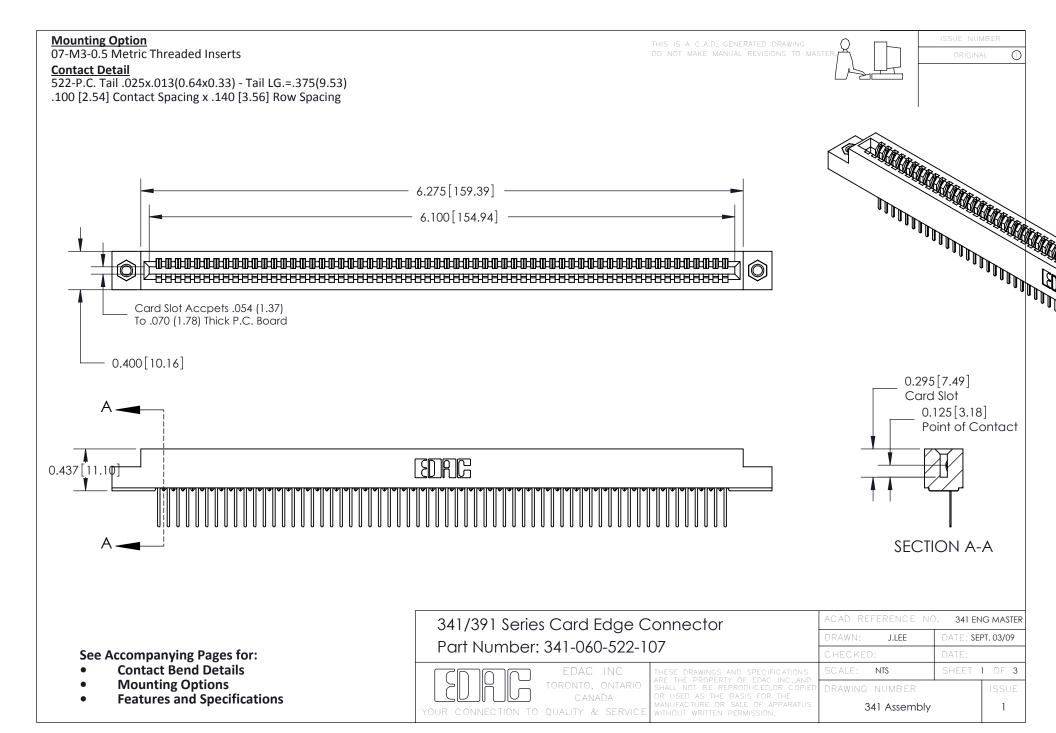

DRIGINAL

1

## **Bend Detail**







## **Mounting Options**



| 341/391 Series Card Edge Connector<br>Bend Detail and Mounting Options |                                                                                                                                                                                                 | ACAD REFERENCE NO. 341 ENG MASTER |                          |        |  |
|------------------------------------------------------------------------|-------------------------------------------------------------------------------------------------------------------------------------------------------------------------------------------------|-----------------------------------|--------------------------|--------|--|
|