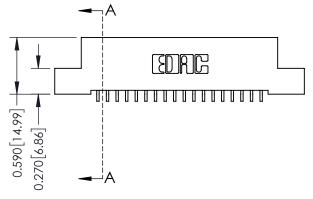

## **Mounting Option**

08-#4-40 Unified Threaded Inserts

## **Contact Detail**

559-90 Degree Bend (Code 541 Contacts) .100 [2.54] Contact Spacing x .200 [5.08] Row Spacing





## 0.410[10.41] **SECTION A-A**

## **See Accompanying Pages for:**

- **Contact Bend Details**
- **Mounting Options**

| 342 / 392 Card Edge Connector |
|-------------------------------|
| Part Number: 342-018-559-108  |



342 ENG MASTER J.LEE DATE: OCT. 06/09 NTS SHEET 1 OF 3 342 Assembly

THIS IS A C.A.D. GENERATED DRAWING DO NOT MAKE MANUAL REVISIONS TO MASTER. ISSUE NUMBER

ORIGINAL

1



| 342 / 392 Series Card Edge Connector<br>Contact Bend Detail |                                                                                                                                              | ACAD REFERENCE NO. 342 ENG MASTER |             |          |          |
|-------------------------------------------------------------|----------------------------------------------------------