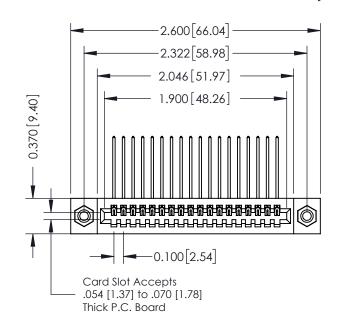

## **See Accompanying Pages for:**

- **Contact Bend Details**
- **Mounting Options**

| 342 / 392 Card Edge Connector |
|-------------------------------|
| Part Number: 342-018-559-108  |

342 ENG MASTER J.LEE DATE: OCT. 06/09 NTS SHEET 1 OF 3 342 Assembly