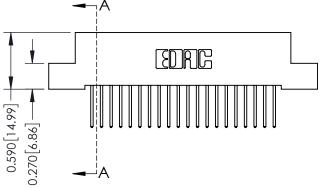

## **Mounting Option**

08-#4-40 Unified Threaded Inserts

## **Contact Detail**

523-P.C. Tail .025 Sq.(0.64 Sq.) - Tail LG=.400(10.16) .100 [2.54] Contact Spacing x .200 [5.08] Row Spacing

0.410[10.41]





## 342 / 392 Card Edge Connector Part Number: 342-020-523-108

YOUR CONNECTION TO QUALITY & SERVICE

|   | ACAD REFERENCE NO | 342 ENG MASTER   |  |  |  |
|---|-------------------|------------------|--|--|--|
|   | DRAWN: J.LEE      | DATE: OCT. 06/09 |  |  |  |
|   | CHECKED:          | DATE:            |  |  |  |
|   | SCALE: NTS        | SHEET 1 OF 3     |  |  |  |
| ) | DRAWING NUMBER    | ISSUE            |  |  |  |

342 Assembly

SECTION A-A

## **See Accompanying Pages for:**

- **Contact Bend Details**
- **Mounting Options**

THIS IS A C.A.D. GENERATED DRAWING DO NOT MAKE MANUAL REVISIONS TO MASTER. ISSUE NUMBER

ORIGINAL

1



| 342 / 392 Series Card Edge           | ACAD REFERENCE NO. 342 ENG MASTER