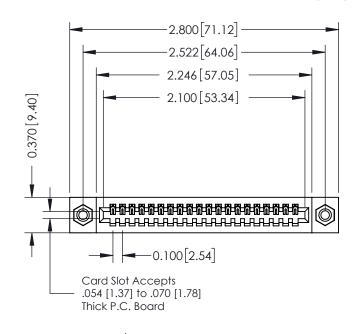

## 342 / 392 Card Edge Connector Part Number: 342-020-523-108

YOUR CONNECTION TO QUALITY & SERVICE

|   | ACAD REFERENCE NO | 342 ENG MASTER   |  |  |  |
|---|-------------------|------------------|--|--|--|
|   | DRAWN: J.LEE      | DATE: OCT. 06/09 |  |  |  |
|   | CHECKED:          | DATE:            |  |  |  |
|   | SCALE: NTS        | SHEET 1 OF 3     |  |  |  |
| ) | DRAWING NUMBER    | ISSUE            |  |  |  |

342 Assembly

SECTION A-A