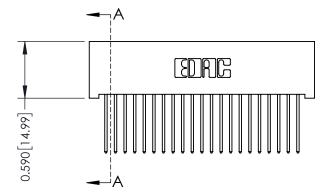

## 342 / 392 Card Edge Connector Part Number: 342-021-540-101

YOUR CONNECTION TO QUALITY & SERVICE

SHEET 1 OF 3 342 Assembly

J.LEE

SECTION A-A

342 ENG MASTER

DATE: OCT. 06/09