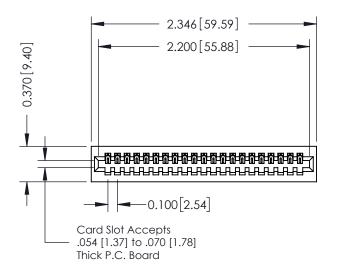

## 342 / 392 Card Edge Connector Part Number: 342-021-540-101

YOUR CONNECTION TO QUALITY & SERVICE

SHEET 1 OF 3 342 Assembly

J.LEE

SECTION A-A

342 ENG MASTER

DATE: OCT. 06/09