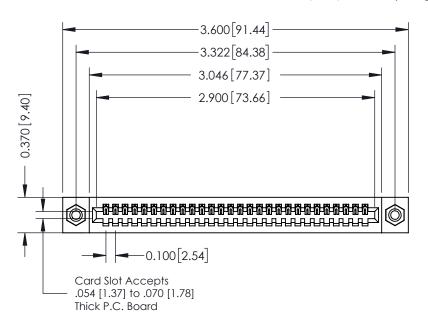

**Mounting Option** 08-#4-40 Unified Threaded Inserts **Contact Detail** 

520-P.C. Tail .030x.018(0.76x0.46) - Tail LG=.185(4.70) .100 [2.54] Contact Spacing x .200 [5.08] Row Spacing

**See Accompanying Pages for:** 

- **Contact Bend Details**
- **Mounting Options**

342 / 392 Card Edge Connector Part Number: 342-028-520-108

YOUR CONNECTION TO QUALITY & SERVICE

CANADA

342 ENG MASTER J.LEE DATE: OCT. 06/09 SHEET 1 OF 3

342 Assembly

THIS IS A C.A.D. GENERATED DRAWING DO NOT MAKE MANUAL REVISIONS TO MASTER. ISSUE NUMBER

ORIGINAL

1

| 342 / 392 Series Card Edge Connector<br>Contact Bend Detail |                                                                                                                                                                                                  | ACAD REFERENCE NO. 342 ENG MASTER |             |                  |        |
|-------------------------------------------------------------|--------------------------------------------------------------------------------------------------------------------------------------------------------------------------------------------------|-----------------------------------|-------------|------------------|--------|
|                                                             |                                                                                                                                                                                                  | DRAWN:                            | J.LEE       | DATE: OCT. 06/09 |        |
|                                                             |                                                                                                                                                                                                  | CHECKED:                          |             | DATE:            |        |
| TORONTO, ONTARIO                                            | THESE DRAWINGS AND SPECIFICATIONS ARE THE PROPERTY OF EDAC INC. AND SHALL NOT BE REPRODUCED, OR COPIED OR USED AS THE BASIS FOR THE MANUFACTURE OR SALE OF APPARATUS WITHOUT WRITTEN PERMISSION. | SCALE:                            | NTS         | SHEET :          | 2 OF 3 |
|                                                             |                                                                                                                                                                                                  | DRAWING                           | NUMBER      |                  | ISSUE  |
| YOUR CONNECTION TO QUALITY & SERVICE                        |                                                                                                                                                                                                  | 3                                 | 42 Assembly |                  | 1      |