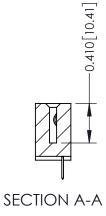

THIS IS A C.A.D. GENERATED DRAWING DO NOT MAKE MANUAL REVISIONS TO MASTER

ISSUE NUMBER

ORIGINAL

1

| 342 / 392 Card Edge Connector<br>Mounting Options |                                                                                                                                                                                               | ACAD REFERENCE NO. 342 ENG MASTER |                         |        |  |  |
|---------------------------------------------------|-----------------------------------------------------------------------------------------------------------------------------------------------------------------------------------------------|-----------------------------------|-------------------------|--------|--|--|
|                                                   |                                                                                                                                                                                               | DRAWN: J.LEE                      | DATE: <b>OCT. 06/09</b> |        |  |  |
|                                                   |                                                                                                                                                                                               | CHECKED:                          | DATE:                   |        |  |  |
| TORONTO, ONTARIO                                  | THESE DRAWINGS AND SPECIFICATIONS ARE THE PROPERTY OF EDAC INCAND SHALL NOT BE REPRODUCED,OR COPIED OR USED AS THE BASIS FOR THE MANUFACTURE OR SALE OF APPARATUS WITHOUT WRITTEN PERMISSION. | SCALE: NTS                        | SHEET :                 | 3 OF 3 |  |  |
|                                                   |                                                                                                                                                                                               | DRAWING NUMBER                    | •                       | ISSUE  |  |  |
| YOUR CONNECTION TO QUALITY & SERVICE              |                                                                                                                                                                                               | 342 Assembly                      |                         | 1      |  |  |