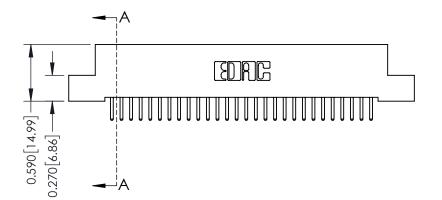

THIS IS A C.A.D. GENERATED DRAWING DO NOT MAKE MANUAL REVISIONS TO MASTER. ISSUE NUMBER

ORIGINAL

1

| 342 / 392 Series Card Edge Connector<br>Contact Bend Detail |                                                                                                                                                                                                  | ACAD REFERENCE NO. 342 ENG MASTER |             |                  |        |
|-------------------------------------------------------------|--------------------------------------------------------------------------------------------------------------------------------------------------------------------------------------------------|-----------------------------------|-------------|------------------|--------|
|                                                             |                                                                                                                                                                                                  | DRAWN:                            | J.LEE       | DATE: OCT. 06/09 |        |
|                                                             |                                                                                                                                                                                                  | CHECKED:                          |             | DATE:            |        |
| TORONTO, ONTARIO                                            | THESE DRAWINGS AND SPECIFICATIONS ARE THE PROPERTY OF EDAC INC. AND SHALL NOT BE REPRODUCED, OR COPIED OR USED AS THE BASIS FOR THE MANUFACTURE OR SALE OF APPARATUS WITHOUT WRITTEN PERMISSION. | SCALE:                            | NTS         | SHEET :          | 2 OF 3 |
|                                                             |                                                                                                                                                                                                  | DRAWING                           | NUMBER      |                  | ISSUE  |
| YOUR CONNECTION TO QUALITY & SERVICE                        |                                                                                                                                                                                                  | 3                                 | 42 Assembly |                  | 1      |