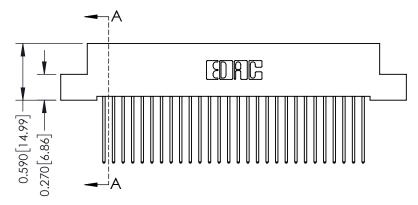

342 Assembly

THIS IS A C.A.D. GENERATED DRAWING DO NOT MAKE MANUAL REVISIONS TO MASTER. ISSUE NUMBER

ORIGINAL

1

| 342 / 392 Series Card Edge Connector<br>Contact Bend Detail |                                                                                                                                                                                                  | ACAD REFERENCE NO. 342 ENG MASTER |             |                  |        |
|-------------------------------------------------------------|--------------------------------------------------------------------------------------------------------------------------------------------------------------------------------------------------|-----------------------------------|-------------|------------------|--------|
|                                                             |                                                                                                                                                                                                  | DRAWN:                            | J.LEE       | DATE: OCT. 06/09 |        |
|                                                             |                                                                                                                                                                                                  | CHECKED:                          |             | DATE:            |        |
| TORONTO, ONTARIO                                            | THESE DRAWINGS AND SPECIFICATIONS ARE THE PROPERTY OF EDAC INC. AND SHALL NOT BE REPRODUCED, OR COPIED OR USED AS THE BASIS FOR THE MANUFACTURE OR SALE OF APPARATUS WITHOUT WRITTEN PERMISSION. | SCALE:                            | NTS         | SHEET :          | 2 OF 3 |
|                                                             |                                                                                                                                                                                                  | DRAWING                           | NUMBER      |                  | ISSUE  |
| YOUR CONNECTION TO QUALITY & SERVICE                        |                                                                                                                                                                                                  | 3                                 | 42 Assembly |                  | 1      |