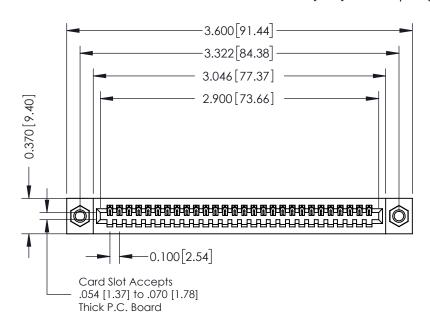

## **See Accompanying Pages for:**

- **Contact Bend Details**
- **Mounting Options**

342 / 392 Card Edge Connector Part Number: 342-028-542-107

YOUR CONNECTION TO QUALITY & SERVICE

342 ENG MASTER J.LEE DATE: OCT. 06/09 SHEET 1 OF 3

342 Assembly

THIS IS A C.A.D. GENERATED DRAWING DO NOT MAKE MANUAL REVISIONS TO MASTER. ISSUE NUMBER

ORIGINAL

1

| 342 / 392 Series Card Edge Connector<br>Contact Bend Detail |                                                                                                                                                                                                  | ACAD REFERENCE NO. 342 ENG MASTER |             |                  |        |
|-------------------------------------------------------------|--------------------------------------------------------------------------------------------------------------------------------------------------------------------------------------------------|-----------------------------------|-------------|------------------|--------|
|                                                             |                                                                                                                                                                                                  | DRAWN:                            | J.LEE       | DATE: OCT. 06/09 |        |
|                                                             |                                                                                                                                                                                                  | CHECKED:                          |             | DATE:            |        |
| TORONTO, ONTARIO                                            | THESE DRAWINGS AND SPECIFICATIONS ARE THE PROPERTY OF EDAC INC. AND SHALL NOT BE REPRODUCED, OR COPIED OR USED AS THE BASIS FOR THE MANUFACTURE OR SALE OF APPARATUS WITHOUT WRITTEN PERMISSION. | SCALE:                            | NTS         | SHEET :          | 2 OF 3 |
|                                                             |                                                                                                                                                                                                  | DRAWING                           | NUMBER      |                  | ISSUE  |
| YOUR CONNECTION TO QUALITY & SERVICE                        |                                                                                                                                                                                                  | 3                                 | 42 Assembly |                  | 1      |