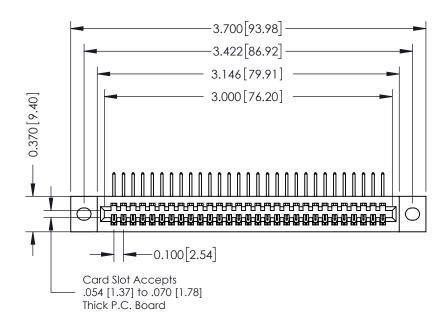

## **See Accompanying Pages for:**

- **Contact Bend Details**
- **Mounting Options**

342 / 392 Card Edge Connector Part Number: 342-029-558-102

YOUR CONNECTION TO QUALITY & SERVICE

342 ENG MASTER J.LEE DATE: OCT. 06/09 SHEET 1 OF 3

342 Assembly

THIS IS A C.A.D. GENERATED DRAWING DO NOT MAKE MANUAL REVISIONS TO MASTER. ISSUE NUMBER

ORIGINAL

1

| 342 / 392 Series Card Edge Connector<br>Contact Bend Detail |                                                                                                                                                                                                  | ACAD REFERENCE NO. 342 ENG MASTER |             |                  |        |
|-------------------------------------------------------------|--------------------------------------------------------------------------------------------------------------------------------------------------------------------------------------------------|-----------------------------------|-------------|------------------|--------|
|                                                             |                                                                                                                                                                                                  | DRAWN:                            | J.LEE       | DATE: OCT. 06/09 |        |
|                                                             |                                                                                                                                                                                                  | CHECKED:                          |             | DATE:            |        |
| TORONTO, ONTARIO                                            | THESE DRAWINGS AND SPECIFICATIONS ARE THE PROPERTY OF EDAC INC. AND SHALL NOT BE REPRODUCED, OR COPIED OR USED AS THE BASIS FOR THE MANUFACTURE OR SALE OF APPARATUS WITHOUT WRITTEN PERMISSION. | SCALE:                            | NTS         | SHEET :          | 2 OF 3 |
|                                                             |                                                                                                                                                                                                  | DRAWING                           | NUMBER      |                  | ISSUE  |
| YOUR CONNECTION TO QUALITY & SERVICE                        |                                                                                                                                                                                                  | 3                                 | 42 Assembly |                  | 1      |