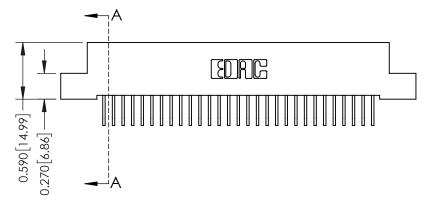

THIS IS A C.A.D. GENERATED DRAWING DO NOT MAKE MANUAL REVISIONS TO MASTER

ISSUE NUMBER

ORIGINAL

1

| 342 / 392 Card Edge Connector<br>Mounting Options |                                                                                                                                                                                               | ACAD REFERENCE NO. 342 ENG MASTER |                         |        |  |  |
|---------------------------------------------------|-----------------------------------------------------------------------------------------------------------------------------------------------------------------------------------------------|-----------------------------------|-------------------------|--------|--|--|
|                                                   |                                                                                                                                                                                               | DRAWN: J.LEE                      | DATE: <b>OCT. 06/09</b> |        |  |  |
|                                                   |                                                                                                                                                                                               | CHECKED:                          | DATE:                   |        |  |  |
| TORONTO, ONTARIO                                  | THESE DRAWINGS AND SPECIFICATIONS ARE THE PROPERTY OF EDAC INCAND SHALL NOT BE REPRODUCED,OR COPIED OR USED AS THE BASIS FOR THE MANUFACTURE OR SALE OF APPARATUS WITHOUT WRITTEN PERMISSION. | SCALE: NTS                        | SHEET :                 | 3 OF 3 |  |  |
|                                                   |                                                                                                                                                                                               | DRAWING NUMBER                    | •                       | ISSUE  |  |  |
| YOUR CONNECTION TO QUALITY & SERVICE              |                                                                                                                                                                                               | 342 Assembly                      |                         | 1      |  |  |