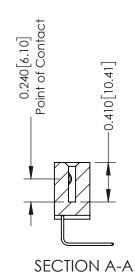

**Mounting Option** 02-.128 (3.25) Wide Mounting Slots

**Contact Detail** 

558-90 Degree Bend (Code 541 Contacts) .100 [2.54] Contact Spacing x .200 [5.08] Row Spacing