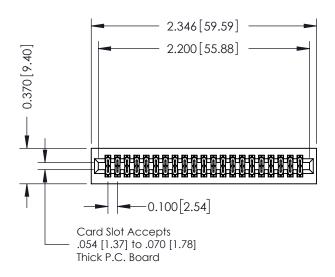

## 0.240 [6.10] Point of Contact 0.410[10.41] SECTION A-A

## **See Accompanying Pages for:**

- **Contact Bend Details**
- **Mounting Options**

| 342 / 392 Card Edge Connector |
|-------------------------------|
| Part Number: 342-042-540-201  |

YOUR CONNECTION TO QUALITY & SERVICE