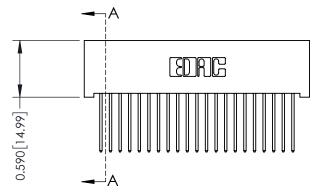

## **See Accompanying Pages for:**

- **Contact Bend Details**
- **Mounting Options**

| 342 / 392 Card Edge Connector |
|-------------------------------|
| Part Number: 342-042-540-201  |

YOUR CONNECTION TO QUALITY & SERVICE