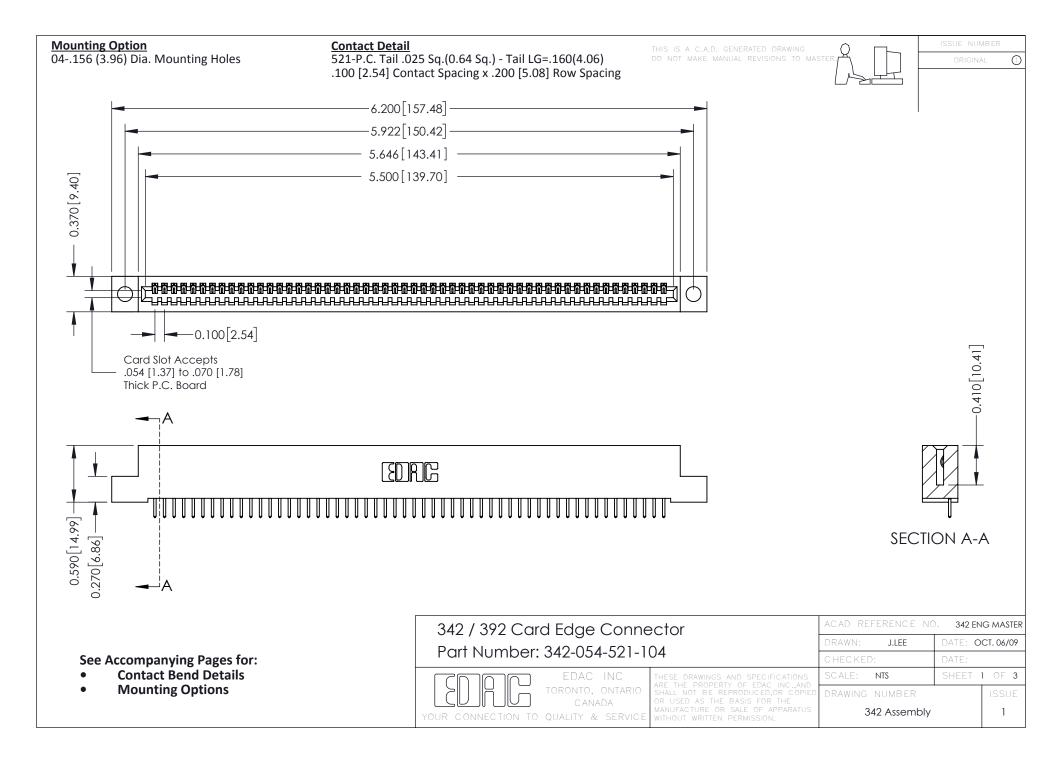

THIS IS A C.A.D. GENERATED DRAWING DO NOT MAKE MANUAL REVISIONS TO MASTER. ISSUE NUMBER

ORIGINAL

1



| 342 / 392 Series Card Edge Connector<br>Contact Bend Detail |                                                                                                                                                                                                  | ACAD REFERENCE NO. 342 ENG MASTER |             |                  |        |
|-------------------------------------------------------------|--------------------------------------------------------------------------------------------------------------------------------------------------------------------------------------------------|-----------------------------------|-------------|------------------|--------|
|