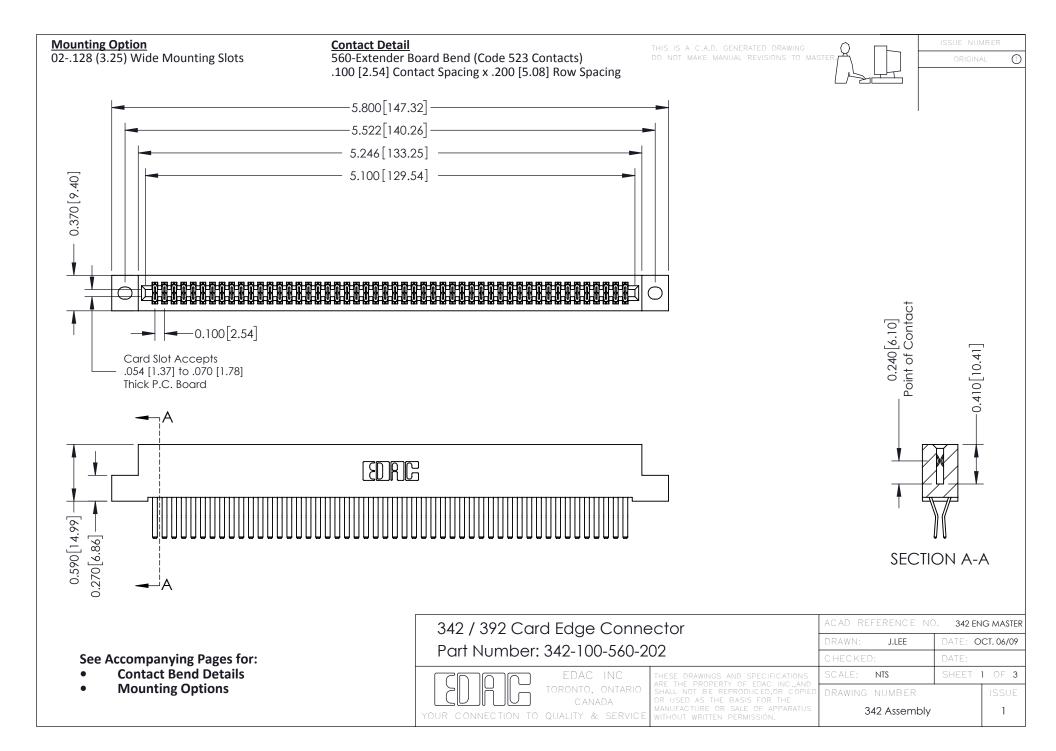

THIS IS A C.A.D. GENERATED DRAWING DO NOT MAKE MANUAL REVISIONS TO MASTER. ISSUE NUMBER

ORIGINAL

1



| 342 / 392 Series Card Edge Connector<br>Contact Bend Detail |                                                                                                                                                                                                  | ACAD REFERENCE NO. 342 ENG MASTER |             |                  |        |
|-------------------------------------------------------------|--------------------------------------------------------------------------------------------------------------------------------------------------------------------------------------------------|-----------------------------------|-------------|------------------|--------|
|