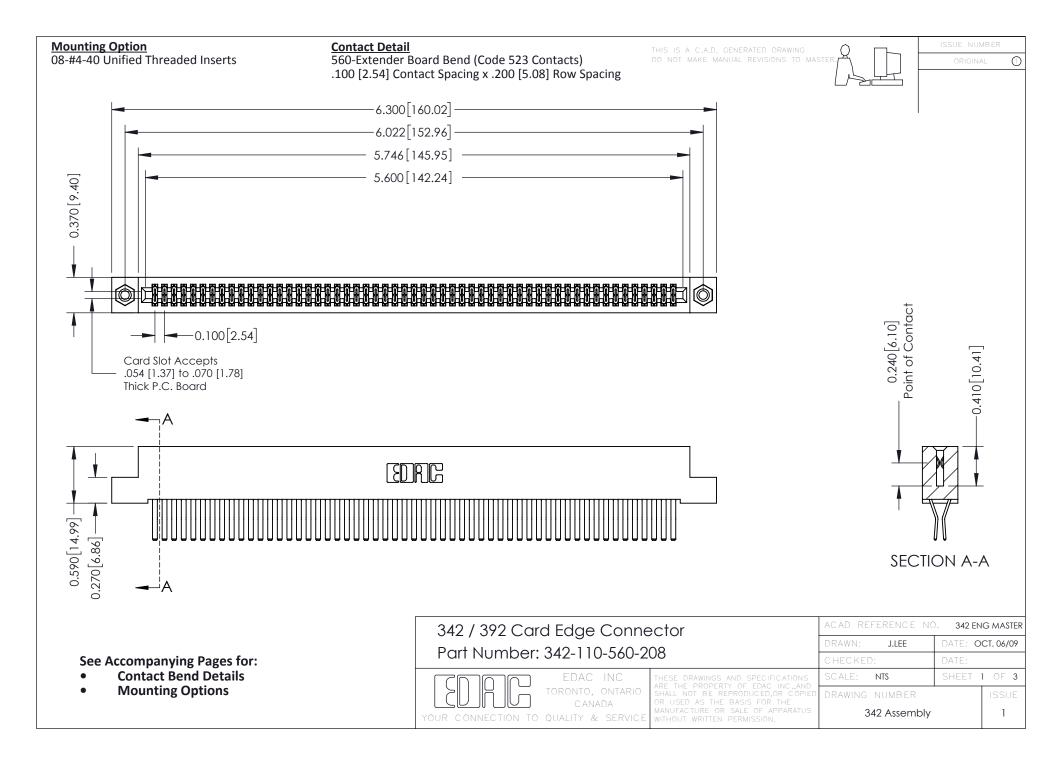

THIS IS A C.A.D. GENERATED DRAWING DO NOT MAKE MANUAL REVISIONS TO MASTER. ISSUE NUMBER

ORIGINAL

1



| 342 / 392 Series Card Edge Connector<br>Contact Bend Detail |                                                                                                                                                                                                  | ACAD REFERENCE NO. 342 ENG MASTER |             |                  |        |
|-------------------------------------------------------------|--------------------------------------------------------------------------------------------------------------------------------------------------------------------------------------------------|-----------------------------------|-------------|------------------|--------|
|