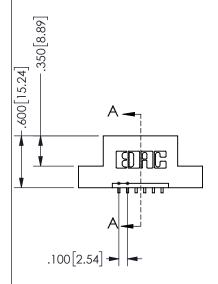

ISSUE NUMBER ORIGINAL

1

**Contact Code 558** 

Contact Code 559

**Contact Code 560** 

INSULATOR MATERIAL: THERMOPLASTIC POLYESTER, UL 94V-0

DAP MATERIAL AVAILABLE UPON REQUEST

CONTACT MATERIAL; COPPER ALLOY CONTACT PLATING: GOLD ON THE MATING AREA, TIN PLATING ON THE CONTACT TAILS, NICKEL UNDERPLATE

| ACAD REFERENCE NO.  | 345-ENG-MASTER   |
|---------------------|------------------|
| DRAWN: R.STA.MONICA | DATE:MAY.16/2017 |
| CHECKED:            | DATE:            |
| SCALE: 1:1          | SHEET 2 OF 2     |
| DRAWING NUMBER      | ISSUE            |
| 345-FNG-MASTER      | 1                |