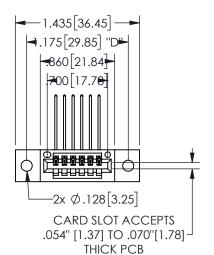

## SECTION A-A

345/395 SERIES CARD EDGE CONNECTOR PART NUMBER: 345-006-559-102

**EDAC INC** TORONTO, ONTARIO CANADA

THESE DRAWINGS AND SPECIFICATIONS ARE THE PROPERTY OF EDAC INC.,AND SHALL NOT BE REPRODUCED, OR COPIED OR USED AS THE BASIS FOR THE MANUFACTURE OR SALE OF APPARATUS WITHOUT WRITTEN PERMISSION.

| ACAD REFERENCE NO.  | 345-ENG-MASTER   |
|---------------------|------------------|
| DRAWN: R.STA.MONICA | DATE:MAY.16/2017 |
| CHECKED:            | DATE:            |
| SCALE: NTS          | SHEET 1 OF 2     |
| DRAWING NUMBER      | ISSUE            |
| 345-ENG-MASTER      | 1                |
|                     |                  |