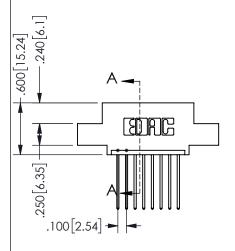

## <u>Contact Dimensions:</u> 542-Wire Wrap .025 Sq.(0.64 Sq.) - Tail LG=.645(16.38) .100 (2.54) Contact Spacing x .200 (5.08) Row Spacing

.160 4.06 .330[8.38] POINT OF CARD SLOT CONTACT .370 9.4

SECTION A-A

ISSUE NUMBER ORIGINAL

1

**Contact Code 558** 

Contact Code 559

**Contact Code 560** 

INSULATOR MATERIAL: THERMOPLASTIC POLYESTER, UL 94V-0 DAP MATERIAL AVAILABLE UPON REQUEST

CONTACT MATERIAL; COPPER ALLOY CONTACT PLATING: GOLD ON THE MATING AREA, TIN PLATING ON THE CONTACT TAILS, NICKEL UNDERPLATE