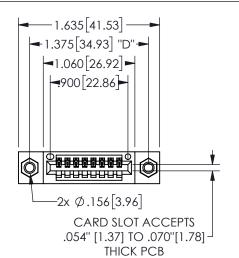

## 345/395 SERIES CARD EDGE CONNECTOR PART NUMBER: 345-008-542-407

YOUR CONNECTION TO QUALITY & SERVICE

**EDAC INC** TORONTO, ONTARIO CANADA

THESE DRAWINGS AND SPECIFICATIONS ARE THE PROPERTY OF EDAC INC.,AND SHALL NOT BE REPRODUCED, OR COPIED OR USED AS THE BASIS FOR THE MANUFACTURE OR SALE OF APPARATUS WITHOUT WRITTEN PERMISSION.