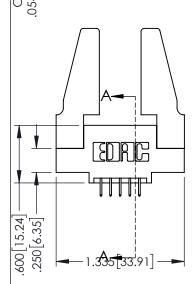

DRAWN: R.STA.MONICA

INSULATOR MATERIAL: THERMOPLASTIC PBT BLACK, UL 94V-0

CONTACT MATERIAL; COPPER TIN ALLOY

CONTACT PLATING: GOLD ON THE MATING AREA, TIN PLATING ON THE CONTACT TAILS, NICKEL UNDERPLATE

.160[4.06] POINT OF CONTACT CARD SLOT .330[8.38]

**SECTION A-A** 

345-ENG-MASTER

DATE:MAY.16/2017

.157 [4]

.107 [2.72] .082 [2.08]

.232 [5.89] .125(3.18) to .210(5.33) Outside Tails .045(1.14) to .060(1.52)

.125(3.18) to .210(5.33) Outside Tails .045(1.14) to .060(1.52)