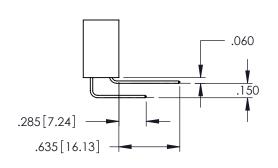

## **Contact Code 559**

## Contact Code 560

INSULATOR MATERIAL: THERMOPLASTIC POLYESTER, UL 94V-0 DAP MATERIAL AVAILABLE UPON REQUEST

CONTACT MATERIAL; COPPER ALLOY CONTACT PLATING: GOLD ON THE MATING AREA, TIN PLATING ON THE CONTACT TAILS, NICKEL UNDERPLATE