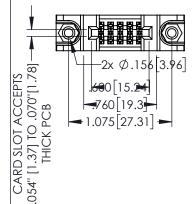

Contact Dimensions: 525-P.C. Tail .018 Sq.(0.46 Sq.) - Tail LG=.150(3.81) .100 (2.54) Contact Spacing x .200 (5.08) Row Spacing

1

345/395 SERIES CARD EDGE CONNECTOR PART NUMBER: 345-010-525-588

YOUR CONNECTION TO QUALITY & SERVICE

DRAWN: R.STA.MONICA

INSULATOR MATERIAL: THERMOPLASTIC PBT BLACK, UL 94V-0

CONTACT MATERIAL; COPPER TIN ALLOY

CONTACT PLATING: GOLD ON THE MATING AREA, TIN PLATING ON THE CONTACT TAILS, NICKEL UNDERPLATE

.160[4.06] POINT OF CONTACT CARD SLOT .330[8.38]