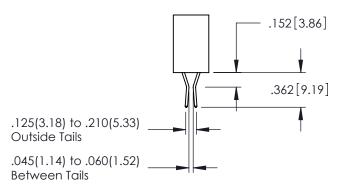

**SECTION A-A** 

345-ENG-MASTER

DATE:MAY.16/2017

.157 [4]

.107 [2.72] .082 [2.08]

.232 [5.89] .125(3.18) to .210(5.33) Outside Tails .045(1.14) to .060(1.52)

.125(3.18) to .210(5.33) Outside Tails .045(1.14) to .060(1.52)

Between Tails

**Contact Code 555** 

**Contact Code 556** 

Between Tails