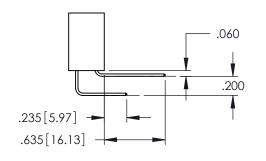

Between Tails

**Contact Code 555** 

**Contact Code 556** 

Between Tails

## **Contact Code 558**