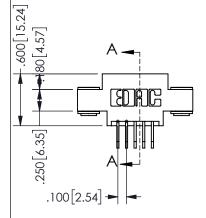

## **SECTION A-A**

345/395 SERIES CARD EDGE CONNECTOR PART NUMBER: 345-010-558-803

**EDAC INC** TORONTO, ONTARIO CANADA

THESE DRAWINGS AND SPECIFICATIONS ARE THE PROPERTY OF EDAC INC.,AND SHALL NOT BE REPRODUCED, OR COPIED OR USED AS THE BASIS FOR THE MANUFACTURE OR SALE OF APPARATUS WITHOUT WRITTEN PERMISSION.