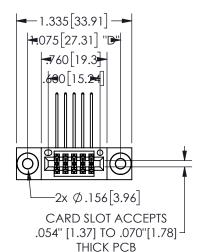

## **SECTION A-A**

345/395 SERIES CARD EDGE CONNECTOR PART NUMBER: 345-010-558-803

**EDAC INC** TORONTO, ONTARIO CANADA

THESE DRAWINGS AND SPECIFICATIONS ARE THE PROPERTY OF EDAC INC.,AND SHALL NOT BE REPRODUCED, OR COPIED OR USED AS THE BASIS FOR THE MANUFACTURE OR SALE OF APPARATUS WITHOUT WRITTEN PERMISSION.