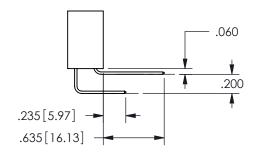

THIS IS A C.A.D. GENERATED DRAWING DO NOT MAKE MANUAL REVISIONS TO MASTER.

ISSUE NUMBER

ORIGINAL

1

<u>Contact Dimensions:</u>
558-90 Degree Bend (Code 541 Contacts)
See Sheet 2 for Contact Code 555, 556, 558, 559, 560 **Dimensions** 

.160 4.06 .330[8.38] POINT OF CARD SLOT CONTACT .370 9.4 .200 [5.08]