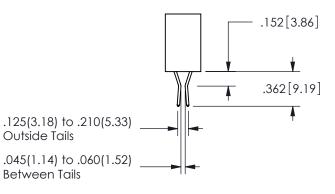

## <u>Contact Dimensions:</u> 540-Wire Wrap .025 Sq.(0.64 Sq.) - Tail LG=.560(14.22) .100 (2.54) Contact Spacing x .200 (5.08) Row Spacing

345/395 SERIES CARD EDGE CONNECTOR PART NUMBER: 345-011-540-402