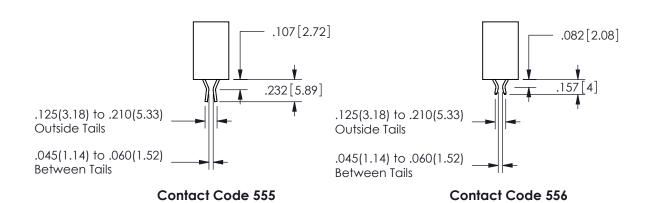

**SECTION A-A** 

.160 4.06 .330[8.38] POINT OF CARD SLOT CONTACT .370 9.4

ORIGINAL 1

ISSUE NUMBER

**Contact Code 558** 

Contact Code 559

**Contact Code 560** 

INSULATOR MATERIAL: THERMOPLASTIC POLYESTER, UL 94V-0

## 345/395 SERIES CARD EDGE CONNECTOR CONTACT CODE 555,556,558,559,560 DIMENSIONS

YOUR CONNECTION TO QUALITY & SERVICE

**EDAC INC** TORONTO, ONTARIO CANADA

THESE DRAWINGS AND SPECIFICATIONS ARE THE PROPERTY OF EDAC INC.,AND SHALL NOT BE REPRODUCED, OR COPIED OR USED AS THE BASIS FOR THE MANUFACTURE OR SALE OF APPARATUS WITHOUT WRITTEN PERMISSION.