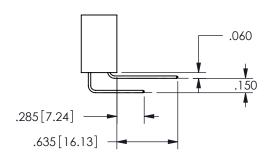

**SECTION A-A** 

.160 4.06 .330[8.38] POINT OF CARD SLOT CONTACT .370 9.4

ORIGINAL 1

ISSUE NUMBER

**Contact Code 558** 

Contact Code 559

**Contact Code 560** 

INSULATOR MATERIAL: THERMOPLASTIC POLYESTER, UL 94V-0

## 345/395 SERIES CARD EDGE CONNECTOR CONTACT CODE 555,556,558,559,560 DIMENSIONS

YOUR CONNECTION TO QUALITY & SERVICE

**EDAC INC** TORONTO, ONTARIO CANADA

THESE DRAWINGS AND SPECIFICATIONS ARE THE PROPERTY OF EDAC INC.,AND SHALL NOT BE REPRODUCED, OR COPIED OR USED AS THE BASIS FOR THE MANUFACTURE OR SALE OF APPARATUS WITHOUT WRITTEN PERMISSION.