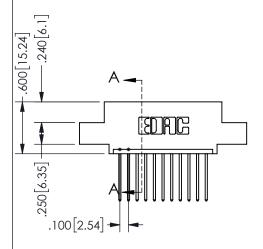

**SECTION A-A** 

.160 4.06 .330[8.38] POINT OF CARD SLOT CONTACT .370 9.4

ORIGINAL 1

ISSUE NUMBER

**Contact Code 558** 

Contact Code 559

**Contact Code 560** 

INSULATOR MATERIAL: THERMOPLASTIC POLYESTER, UL 94V-0

DAP MATERIAL AVAILABLE UPON REQUEST

CONTACT MATERIAL; COPPER ALLOY

CONTACT PLATING: GOLD ON THE MATING AREA, TIN PLATING ON THE CONTACT TAILS, NICKEL UNDERPLATE