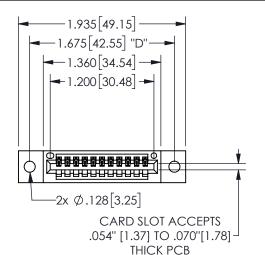

## <u>Contact Dimensions:</u> 540-Wire Wrap .025 Sq.(0.64 Sq.) - Tail LG=.560(14.22) .100 (2.54) Contact Spacing x .200 (5.08) Row Spacing

345/395 SERIES CARD EDGE CONNECTOR PART NUMBER: 345-011-540-402

YOUR CONNECTION TO QUALITY & SERVICE

**EDAC INC** TORONTO, ONTARIO CANADA

THESE DRAWINGS AND SPECIFICATIONS ARE THE PROPERTY OF EDAC INC.,AND SHALL NOT BE REPRODUCED, OR COPIED OR USED AS THE BASIS FOR THE MANUFACTURE OR SALE OF APPARATUS WITHOUT WRITTEN PERMISSION.

|  | ACAD REFERENCE NO.  | 345-ENC         | G-MASTER |
|--|---------------------|-----------------|----------|
|  | DRAWN: R.STA.MONICA | DATEMAY.16/2017 |          |
|  | CHECKED:            | DATE:           |          |
|  | SCALE: NTS          | SHEET 1         | OF 2     |
|  | DRAWING NUMBER      |                 | ISSUE    |
|  | 345-ENG-MASTER      |                 | 1        |