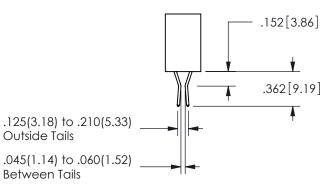

SECTION A\_A

ORIGINAL 1

ISSUE NUMBER

**Contact Code 558** 

Contact Code 559

**Contact Code 560** 

INSULATOR MATERIAL: THERMOPLASTIC POLYESTER, UL 94V-0

DAP MATERIAL AVAILABLE UPON REQUEST

CONTACT MATERIAL; COPPER ALLOY

CONTACT PLATING: GOLD ON THE MATING AREA, TIN PLATING ON THE CONTACT TAILS, NICKEL UNDERPLATE

## 345/395 SERIES CARD EDGE CONNECTOR CONTACT CODE 555,556,558,559,560 DIMENSIONS

YOUR CONNECTION TO QUALITY & SERVICE

**EDAC INC** TORONTO, ONTARIO CANADA

THESE DRAWINGS AND SPECIFICATIONS ARE THE PROPERTY OF EDAC INC.,AND SHALL NOT BE REPRODUCED, OR COPIED OR USED AS THE BASIS FOR THE MANUFACTURE OR SALE OF APPARATUS WITHOUT WRITTEN PERMISSION.