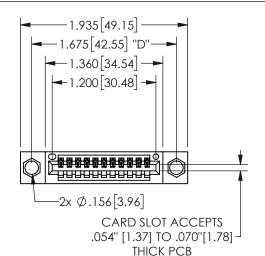

## 345/395 SERIES CARD EDGE CONNECTOR PART NUMBER: 345-011-540-404

YOUR CONNECTION TO QUALITY & SERVICE

**EDAC INC** TORONTO, ONTARIO CANADA

THESE DRAWINGS AND SPECIFICATIONS ARE THE PROPERTY OF EDAC INC.,AND SHALL NOT BE REPRODUCED, OR COPIED OR USED AS THE BASIS FOR THE MANUFACTURE OR SALE OF APPARATUS WITHOUT WRITTEN PERMISSION.