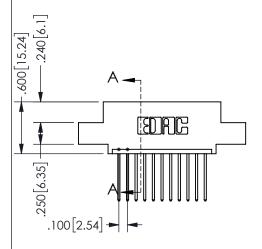

## 345/395 SERIES CARD EDGE CONNECTOR PART NUMBER: 345-011-540-404

YOUR CONNECTION TO QUALITY & SERVICE

**EDAC INC** TORONTO, ONTARIO CANADA

THESE DRAWINGS AND SPECIFICATIONS ARE THE PROPERTY OF EDAC INC.,AND SHALL NOT BE REPRODUCED, OR COPIED OR USED AS THE BASIS FOR THE MANUFACTURE OR SALE OF APPARATUS WITHOUT WRITTEN PERMISSION.