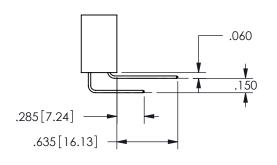

THIS IS A C.A.D. GENERATED DRAWING DO NOT MAKE MANUAL REVISIONS TO MASTER.

ISSUE NUMBER

ORIGINAL

1

<u>Contact Dimensions:</u>
540-Wire Wrap .025 Sq.(0.64 Sq.) - Tail LG=.560(14.22)
.100 (2.54) Contact Spacing x .200 (5.08) Row Spacing

## 345/395 SERIES CARD EDGE CONNECTOR CONTACT CODE 555,556,558,559,560 DIMENSIONS

YOUR CONNECTION TO QUALITY & SERVICE

**EDAC INC** TORONTO, ONTARIO CANADA

THESE DRAWINGS AND SPECIFICATIONS ARE THE PROPERTY OF EDAC INC.,AND SHALL NOT BE REPRODUCED, OR COPIED OR USED AS THE BASIS FOR THE MANUFACTURE OR SALE OF APPARATUS WITHOUT WRITTEN PERMISSION.