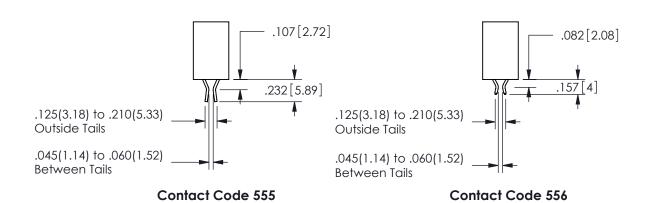

SECTION A\_A

ORIGINAL 1

ISSUE NUMBER

**Contact Code 558** 

Contact Code 559

**Contact Code 560** 

INSULATOR MATERIAL: THERMOPLASTIC POLYESTER, UL 94V-0

DAP MATERIAL AVAILABLE UPON REQUEST

CONTACT MATERIAL; COPPER ALLOY

CONTACT PLATING: GOLD ON THE MATING AREA, TIN PLATING ON THE CONTACT TAILS, NICKEL UNDERPLATE

## 345/395 SERIES CARD EDGE CONNECTOR CONTACT CODE 555,556,558,559,560 DIMENSIONS

YOUR CONNECTION TO QUALITY & SERVICE

**EDAC INC** TORONTO, ONTARIO CANADA

THESE DRAWINGS AND SPECIFICATIONS ARE THE PROPERTY OF EDAC INC.,AND SHALL NOT BE REPRODUCED, OR COPIED OR USED AS THE BASIS FOR THE MANUFACTURE OR SALE OF APPARATUS WITHOUT WRITTEN PERMISSION.