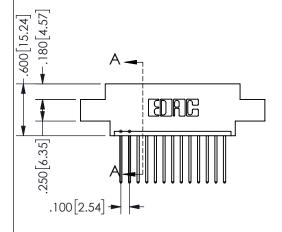

SECTION A\_A

ISSUE NUMBER ORIGINAL

1

**Contact Code 558** 

Contact Code 559

**Contact Code 560** 

INSULATOR MATERIAL: THERMOPLASTIC POLYESTER, UL 94V-0 DAP MATERIAL AVAILABLE UPON REQUEST

CONTACT MATERIAL; COPPER ALLOY CONTACT PLATING: GOLD ON THE MATING AREA, TIN PLATING ON THE CONTACT TAILS, NICKEL UNDERPLATE

345/395 SERIES CARD EDGE CONNECTOR CONTACT CODE 555,556,558,559,560 DIMENSIONS

YOUR CONNECTION TO QUALITY & SERVICE

**EDAC INC** TORONTO, ONTARIO CANADA

THESE DRAWINGS AND SPECIFICATIONS ARE THE PROPERTY OF EDAC INC.,AND SHALL NOT BE REPRODUCED, OR COPIED OR USED AS THE BASIS FOR THE MANUFACTURE OR SALE OF APPARATUS WITHOUT WRITTEN PERMISSION.