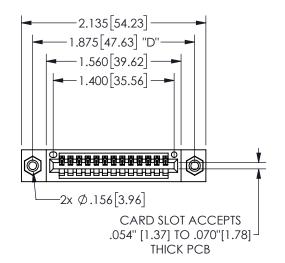

## 345/395 SERIES CARD EDGE CONNECTOR PART NUMBER: 345-013-540-608

YOUR CONNECTION TO QUALITY & SERVICE

**EDAC INC** TORONTO, ONTARIO CANADA

THESE DRAWINGS AND SPECIFICATIONS ARE THE PROPERTY OF EDAC INC.,AND SHALL NOT BE REPRODUCED, OR COPIED OR USED AS THE BASIS FOR THE MANUFACTURE OR SALE OF APPARATUS WITHOUT WRITTEN PERMISSION.

THIS IS A C.A.D. GENERATED DRAWING DO NOT MAKE MANUAL REVISIONS TO MASTER.

ISSUE NUMBER

ORIGINAL

1

<u>Contact Dimensions:</u>
540-Wire Wrap .025 Sq.(0.64 Sq.) - Tail LG=.560(14.22)
.100 (2.54) Contact Spacing x .200 (5.08) Row Spacing