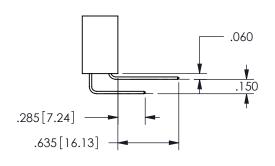

.160 4.06 .330[8.38] POINT OF CARD SLOT CONTACT .370 9.4

SECTION A\_A

ISSUE NUMBER ORIGINAL

1

**Contact Code 558** 

Contact Code 559

**Contact Code 560** 

INSULATOR MATERIAL: THERMOPLASTIC POLYESTER, UL 94V-0 DAP MATERIAL AVAILABLE UPON REQUEST

CONTACT MATERIAL; COPPER ALLOY CONTACT PLATING: GOLD ON THE MATING AREA, TIN PLATING ON THE CONTACT TAILS, NICKEL UNDERPLATE