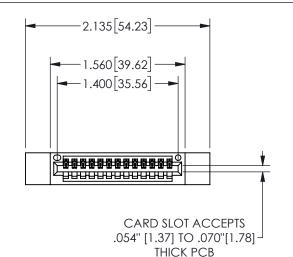

## 345/395 SERIES CARD EDGE CONNECTOR PART NUMBER: 345-013-542-112

YOUR CONNECTION TO QUALITY & SERVICE

**EDAC INC** TORONTO, ONTARIO CANADA

THESE DRAWINGS AND SPECIFICATIONS ARE THE PROPERTY OF EDAC INC.,AND SHALL NOT BE REPRODUCED, OR COPIED OR USED AS THE BASIS FOR THE MANUFACTURE OR SALE OF APPARATUS WITHOUT WRITTEN PERMISSION.