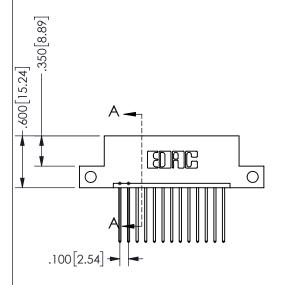

ISSUE NUMBER ORIGINAL

1

**Contact Code 558** 

Contact Code 559

**Contact Code 560** 

INSULATOR MATERIAL: THERMOPLASTIC POLYESTER, UL 94V-0 DAP MATERIAL AVAILABLE UPON REQUEST

CONTACT MATERIAL; COPPER ALLOY CONTACT PLATING: GOLD ON THE MATING AREA, TIN PLATING ON THE CONTACT TAILS, NICKEL UNDERPLATE

345/395 SERIES CARD EDGE CONNECTOR CONTACT CODE 555,556,558,559,560 DIMENSIONS

YOUR CONNECTION TO QUALITY & SERVICE

**EDAC INC** TORONTO, ONTARIO CANADA

THESE DRAWINGS AND SPECIFICATIONS ARE THE PROPERTY OF EDAC INC.,AND SHALL NOT BE REPRODUCED, OR COPIED OR USED AS THE BASIS FOR THE MANUFACTURE OR SALE OF APPARATUS WITHOUT WRITTEN PERMISSION.