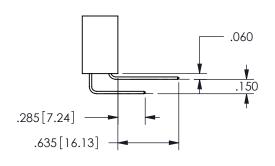

<u>Contact Dimensions:</u>
542-Wire Wrap .025 Sq.(0.64 Sq.) - Tail LG=.645(16.38)
.100 (2.54) Contact Spacing x .200 (5.08) Row Spacing

.370 9.4

.330[8.38]

CARD SLOT