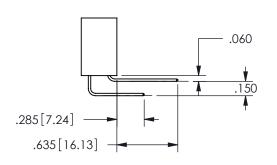

.160 4.06 .330[8.38] POINT OF **CARD SLOT** CONTACT .370 9.4

ISSUE NUMBER ORIGINAL

1

**Contact Code 558** 

Contact Code 559

**Contact Code 560** 

INSULATOR MATERIAL: THERMOPLASTIC POLYESTER, UL 94V-0

DAP MATERIAL AVAILABLE UPON REQUEST

CONTACT MATERIAL; COPPER ALLOY CONTACT PLATING: GOLD ON THE MATING AREA, TIN PLATING ON THE CONTACT TAILS, NICKEL UNDERPLATE