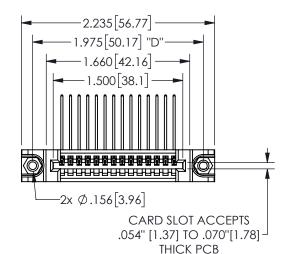

## **SECTION A-A**

345/395 SERIES CARD EDGE CONNECTOR PART NUMBER: 345-014-559-688

**EDAC INC** TORONTO, ONTARIO CANADA

THESE DRAWINGS AND SPECIFICATIONS ARE THE PROPERTY OF EDAC INC., AND SHALL NOT BE REPRODUCED, OR COPIED OR USED AS THE BASIS FOR THE MANUFACTURE OR SALE OF APPARATUS WITHOUT WRITTEN PERMISSION.

| ACAD REFERENCE NO.  | 345-ENG-MASTER |           |
|---------------------|----------------|-----------|
| DRAWN: R.STA.MONICA | DATE:MA        | Y.16/2017 |
| CHECKED:            | DATE:          |           |
| SCALE: NTS          | SHEET 1        | OF 2      |
| DRAWING NUMBER      |                | ISSUE     |
| 345-ENG-MASTER      |                | 1         |
|                     |                |           |