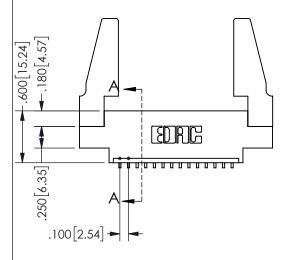

## **SECTION A-A**

345/395 SERIES CARD EDGE CONNECTOR PART NUMBER: 345-014-559-688

**EDAC INC** TORONTO, ONTARIO CANADA

THESE DRAWINGS AND SPECIFICATIONS ARE THE PROPERTY OF EDAC INC., AND SHALL NOT BE REPRODUCED, OR COPIED OR USED AS THE BASIS FOR THE MANUFACTURE OR SALE OF APPARATUS WITHOUT WRITTEN PERMISSION.