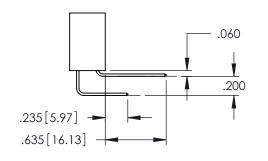

| SECTION | A-A |
|---------|-----|

ACAD REFERENCE NO. 345-ENG-MASTER

DATE:MAY.16/2017

SHEET 1 OF 2

DRAWN: R.STA.MONICA

**Contact Code 558** 

Contact Code 559

**Contact Code 560** 

## 345/395 SERIES CARD EDGE CONNECTOR CONTACT CODE 555,556,558,559,560 DIMENSIONS

YOUR CONNECTION TO QUALITY & SERVICE

|   | ACAD REFERENCE NO   | . 345-ENG-MASTER         |
|---|---------------------|--------------------------|
|   | DRAWN: R.STA.MONICA | DATE: <b>MAY.16/2017</b> |
| • | CHECKED:            | DATE:                    |
|   | SCALE: 1:1          | SHEET 2 OF 2             |
| D | DRAWING NUMBER      | ISSUE                    |