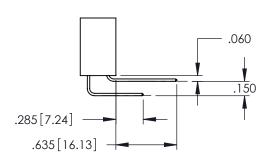

| SECTION | A-A |
|---------|-----|

ACAD REFERENCE NO. 345-ENG-MASTER

DATE:MAY.16/2017

SHEET 1 OF 2

DRAWN: R.STA.MONICA

**Contact Code 558** 

Contact Code 559

**Contact Code 560** 

## 345/395 SERIES CARD EDGE CONNECTOR CONTACT CODE 555,556,558,559,560 DIMENSIONS

YOUR CONNECTION TO QUALITY & SERVICE

|   | ACAD REFERENCE NO   | . 345-ENG-MASTER         |
|---|---------------------|--------------------------|
|   | DRAWN: R.STA.MONICA | DATE: <b>MAY.16/2017</b> |
| • | CHECKED:            | DATE:                    |
|   | SCALE: 1:1          | SHEET 2 OF 2             |
| D | DRAWING NUMBER      | ISSUE                    |