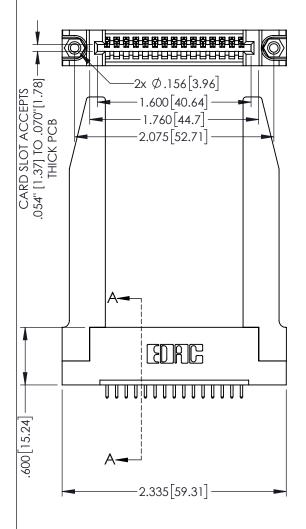

| 345/395 SE | ERIES CARD EDG    | E CONNECTOR |
|------------|-------------------|-------------|
| PART NUM   | NBER: 345-015-521 | I-178       |

TORONTO, ONTARIO CANADA

YOUR CONNECTION TO QUALITY & SERVICE  $\mathring{v}$ 