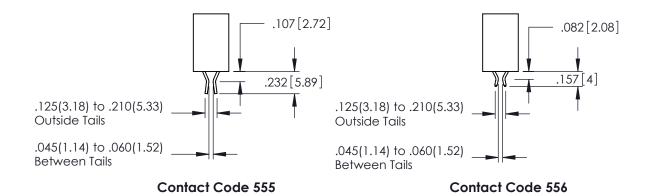

| SECTION | A-A |
|---------|-----|

ACAD REFERENCE NO. 345-ENG-MASTER

DATE:MAY.16/2017

SHEET 1 OF 2

DRAWN: R.STA.MONICA

**Contact Code 558** 

Contact Code 559

**Contact Code 560** 

## 345/395 SERIES CARD EDGE CONNECTOR CONTACT CODE 555,556,558,559,560 DIMENSIONS

YOUR CONNECTION TO QUALITY & SERVICE

|   | ACAD REFERENCE NO   | . 345-ENG-MASTER         |
|---|---------------------|--------------------------|
|   | DRAWN: R.STA.MONICA | DATE: <b>MAY.16/2017</b> |
| • | CHECKED:            | DATE:                    |
|   | SCALE: 1:1          | SHEET 2 OF 2             |
| D | DRAWING NUMBER      | ISSUE                    |