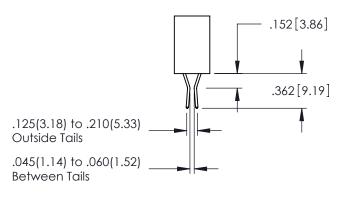

| SECTION | A-A |
|---------|-----|

ACAD REFERENCE NO. 345-ENG-MASTER

DATE:MAY.16/2017

SHEET 1 OF 2

DRAWN: R.STA.MONICA

**Contact Code 558** 

Contact Code 559

**Contact Code 560** 

## 345/395 SERIES CARD EDGE CONNECTOR CONTACT CODE 555,556,558,559,560 DIMENSIONS

YOUR CONNECTION TO QUALITY & SERVICE

|   | ACAD REFERENCE NO   | . 345-ENG-MASTER         |
|---|---------------------|--------------------------|
|   | DRAWN: R.STA.MONICA | DATE: <b>MAY.16/2017</b> |
| • | CHECKED:            | DATE:                    |
|   | SCALE: 1:1          | SHEET 2 OF 2             |
| D | DRAWING NUMBER      | ISSUE                    |