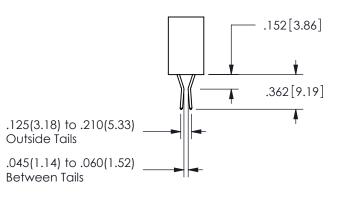

THIS IS A C.A.D. GENERATED DRAWING DO NOT MAKE MANUAL REVISIONS TO MASTER.

ISSUE NUMBER

ORIGINAL

1

Contact Dimensions: 541-Wire Wrap .025 Sq.(0.64 Sq.) - Tail LG=.750(19.05) .100 (2.54) Contact Spacing x .200 (5.08) Row Spacing

SECTION A-A

.160 4.06 .330[8.38] POINT OF CARD SLOT CONTACT .370 9.4

ORIGINAL 1

ISSUE NUMBER

**Contact Code 558** 

Contact Code 559

**Contact Code 560** 

- INSULATOR MATERIAL: THERMOPLASTIC POLYESTER, UL 94V-0 DAP MATERIAL AVAILABLE UPON REQUEST
- CONTACT MATERIAL; COPPER ALLOY