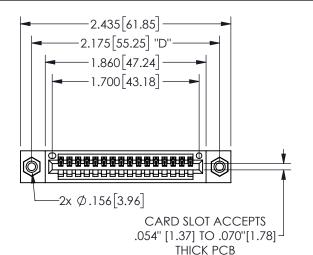

345/395 SERIES CARD EDGE CONNECTOR PART NUMBER: 345-016-541-608

YOUR CONNECTION TO QUALITY & SERVICE

**EDAC INC** TORONTO, ONTARIO CANADA

THESE DRAWINGS AND SPECIFICATIONS ARE THE PROPERTY OF EDAC INC.,AND SHALL NOT BE REPRODUCED, OR COPIED OR USED AS THE BASIS FOR THE MANUFACTURE OR SALE OF APPARATUS WITHOUT WRITTEN PERMISSION.

SECTION A-A

.160 4.06 .330[8.38] POINT OF CARD SLOT CONTACT .370 9.4

ORIGINAL 1

ISSUE NUMBER

**Contact Code 558** 

Contact Code 559

**Contact Code 560** 

- INSULATOR MATERIAL: THERMOPLASTIC POLYESTER, UL 94V-0 DAP MATERIAL AVAILABLE UPON REQUEST
- CONTACT MATERIAL; COPPER ALLOY