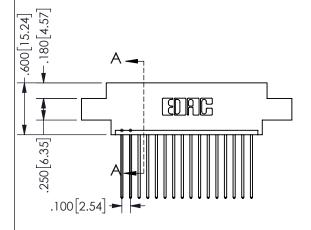

THIS IS A C.A.D. GENERATED DRAWING DO NOT MAKE MANUAL REVISIONS TO MASTER.

ISSUE NUMBER

ORIGINAL

1

Contact Dimensions: 541-Wire Wrap .025 Sq.(0.64 Sq.) - Tail LG=.750(19.05) .100 (2.54) Contact Spacing x .200 (5.08) Row Spacing

SECTION A-A

.160 4.06 .330[8.38] POINT OF CARD SLOT CONTACT .370 9.4

ORIGINAL 1

ISSUE NUMBER

**Contact Code 558** 

Contact Code 559

**Contact Code 560** 

- INSULATOR MATERIAL: THERMOPLASTIC POLYESTER, UL 94V-0 DAP MATERIAL AVAILABLE UPON REQUEST
- CONTACT MATERIAL; COPPER ALLOY