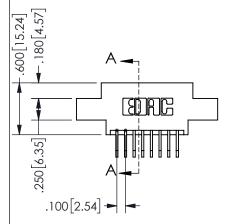

## SECTION A-A

345/395 SERIES CARD EDGE CONNECTOR PART NUMBER: 345-016-558-802

**EDAC INC** TORONTO, ONTARIO CANADA

THESE DRAWINGS AND SPECIFICATIONS ARE THE PROPERTY OF EDAC INC.,AND SHALL NOT BE REPRODUCED, OR COPIED OR USED AS THE BASIS FOR THE MANUFACTURE OR SALE OF APPARATUS WITHOUT WRITTEN PERMISSION.