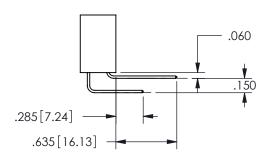

THIS IS A C.A.D. GENERATED DRAWING DO NOT MAKE MANUAL REVISIONS TO MASTER.

ISSUE NUMBER

ORIGINAL

1

<u>Contact Dimensions:</u>
558-90 Degree Bend (Code 541 Contacts)
See Sheet 2 for Contact Code 555, 556, 558, 559, 560 **Dimensions** 

.160 4.06 .330[8.38] POINT OF CARD SLOT CONTACT .370 9.4 .200 5.08