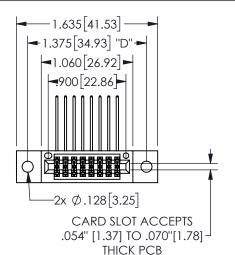

## SECTION A-A

345/395 SERIES CARD EDGE CONNECTOR PART NUMBER: 345-016-558-802

**EDAC INC** TORONTO, ONTARIO CANADA

THESE DRAWINGS AND SPECIFICATIONS ARE THE PROPERTY OF EDAC INC.,AND SHALL NOT BE REPRODUCED, OR COPIED OR USED AS THE BASIS FOR THE MANUFACTURE OR SALE OF APPARATUS WITHOUT WRITTEN PERMISSION.