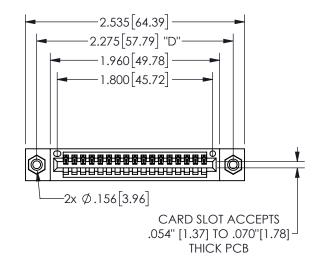

THIS IS A C.A.D. GENERATED DRAWING DO NOT MAKE MANUAL REVISIONS TO MASTER.

ISSUE NUMBER

ORIGINAL

1

.240[6.1] 600 15.24 250 [6.35] .100[2.54]

<u>Contact Dimensions:</u>
500-Wire Hole .050x.025(1.27x0.64) - Tail LG=.260(6.60)
.100 (2.54) Contact Spacing x .200 (5.08) Row Spacing

.160 4.06 .330[8.38] POINT OF CARD SLOT CONTACT .370 9.4

## 345/395 SERIES CARD EDGE CONNECTOR PART NUMBER: 345-017-500-408

YOUR CONNECTION TO QUALITY & SERVICE

**EDAC INC** TORONTO, ONTARIO CANADA

THESE DRAWINGS AND SPECIFICATIONS ARE THE PROPERTY OF EDAC INC.,AND SHALL NOT BE REPRODUCED, OR COPIED OR USED AS THE BASIS FOR THE MANUFACTURE OR SALE OF APPARATUS WITHOUT WRITTEN PERMISSION.