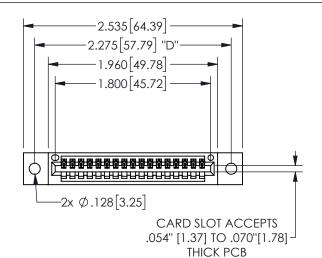

## SECTION A-A

345/395 SERIES CARD EDGE CONNECTOR PART NUMBER: 345-017-524-402

**EDAC INC** TORONTO, ONTARIO CANADA

THESE DRAWINGS AND SPECIFICATIONS ARE THE PROPERTY OF EDAC INC.,AND SHALL NOT BE REPRODUCED, OR COPIED OR USED AS THE BASIS FOR THE MANUFACTURE OR SALE OF APPARATUS WITHOUT WRITTEN PERMISSION.

| ACAD REFERENCE NO.  | 345-ENG-MASTER   |
|---------------------|------------------|
| DRAWN: R.STA.MONICA | DATE:MAY.16/2017 |
| CHECKED:            | DATE:            |
| SCALE: NTS          | SHEET 1 OF 2     |
| DRAWING NUMBER      | ISSUE            |
| 345-ENG-MASTER      | 1                |
|                     |                  |