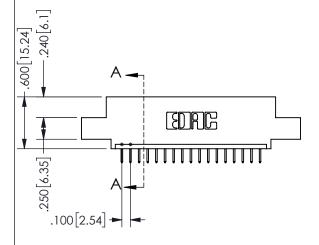

## 345/395 SERIES CARD EDGE CONNECTOR CONTACT CODE 555,556,558,559,560 DIMENSIONS

YOUR CONNECTION TO QUALITY & SERVICE

**EDAC INC** TORONTO, ONTARIO CANADA

THESE DRAWINGS AND SPECIFICATIONS ARE THE PROPERTY OF EDAC INC.,AND SHALL NOT BE REPRODUCED, OR COPIED OR USED AS THE BASIS FOR THE MANUFACTURE OR SALE OF APPARATUS WITHOUT WRITTEN PERMISSION.

| ACAD REFERENCE NO.  | 345-ENG-MASTER   |
|---------------------|------------------|
| DRAWN: R.STA.MONICA | DATE:MAY.16/2017 |
| CHECKED:            | DATE:            |
| SCALE: 1:1          | SHEET 2 OF 2     |
| DRAWING NUMBER      | ISSUE            |
| 345-ENG-MASTER      | 1                |