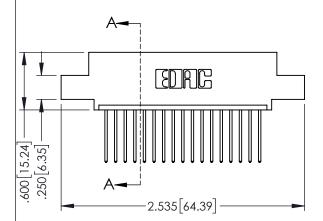

|                                    | SECTION A-A                       |
|------------------------------------|-----------------------------------|
| 345/395 SERIES CARD EDGE CONNECTOR | ACAD REFERENCE NO. 345-ENG-MASTER |

Contact Dimensions: 540-Wire Wrap .025 Sq.(0.64 Sq.) - Tail LG=.560(14.22) .100 (2.54) Contact Spacing x .200 (5.08) Row Spacing

THIS IS A C.A.D. GENERATED DRAWING DO NOT MAKE MANUAL REVISIONS TO MASTER.