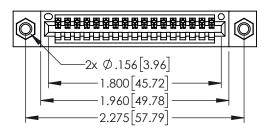

330E NUMBER

ORIGINAL

..330[8.38] CARD SLOT .160[4.06] POINT OF CONTACT

- INSULATOR MATERIAL: THERMOPLASTIC PBT BLACK, UL 94V-0
- CONTACT MATERIAL; COPPER TIN ALLOY
  CONTACT PLATING: GOLD ON THE MATING AREA, TIN PLATING ON THE CONTACT TAILS, NICKEL UNDERPLATE