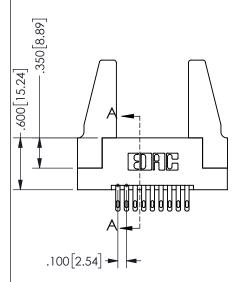

THIS IS A C.A.D. GENERATED DRAWING DO NOT MAKE MANUAL REVISIONS TO MASTER.

ISSUE NUMBER

ORIGINAL

1

.054" [1.37] TO .070"[1.78] <sup>\(\)</sup> THICK PCB

<u>Contact Dimensions:</u>
500-Wire Hole .050x.025(1.27x0.64) - Tail LG=.260(6.60)
.100 (2.54) Contact Spacing x .200 (5.08) Row Spacing