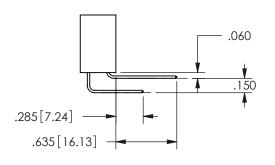

THIS IS A C.A.D. GENERATED DRAWING DO NOT MAKE MANUAL REVISIONS TO MASTER.

ISSUE NUMBER

ORIGINAL

1

.054" [1.37] TO .070"[1.78] <sup>\(\)</sup> THICK PCB

<u>Contact Dimensions:</u>
500-Wire Hole .050x.025(1.27x0.64) - Tail LG=.260(6.60)
.100 (2.54) Contact Spacing x .200 (5.08) Row Spacing

.160 4.06 .330[8.38] POINT OF CARD SLOT CONTACT .370 9.4 .200 [5.08] -