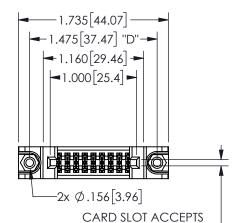

.160 4.06 .330[8.38] POINT OF CARD SLOT CONTACT .370 9.4 .200 [5.08] -

## SECTION A-A

345/395 SERIES CARD EDGE CONNECTOR PART NUMBER: 345-018-500-288

**EDAC INC** TORONTO, ONTARIO CANADA

THESE DRAWINGS AND SPECIFICATIONS ARE THE PROPERTY OF EDAC INC.,AND SHALL NOT BE REPRODUCED, OR COPIED OR USED AS THE BASIS FOR THE MANUFACTURE OR SALE OF APPARATUS WITHOUT WRITTEN PERMISSION.