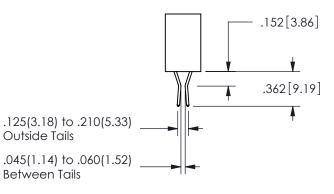

**SECTION A-A** 

YOUR CONNECTION TO QUALITY & SERVICE

**Contact Dimensions:** 

524-P.C. Tail .018 Sq.(0.46 Sq.) - Tail LG=.175(4.45) .100 (2.54) Contact Spacing x .200 (5.08) Row Spacing

ISSUE NUMBER ORIGINAL

1

**Contact Code 558** 

Contact Code 559

**Contact Code 560** 

INSULATOR MATERIAL: THERMOPLASTIC POLYESTER, UL 94V-0 DAP MATERIAL AVAILABLE UPON REQUEST

CONTACT MATERIAL; COPPER ALLOY CONTACT PLATING: GOLD ON THE MATING AREA, TIN PLATING ON THE CONTACT TAILS, NICKEL UNDERPLATE