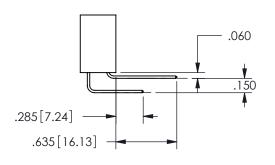

**SECTION A-A** 

YOUR CONNECTION TO QUALITY & SERVICE

**Contact Dimensions:** 

524-P.C. Tail .018 Sq.(0.46 Sq.) - Tail LG=.175(4.45) .100 (2.54) Contact Spacing x .200 (5.08) Row Spacing

ISSUE NUMBER ORIGINAL

1

**Contact Code 558** 

Contact Code 559

**Contact Code 560** 

INSULATOR MATERIAL: THERMOPLASTIC POLYESTER, UL 94V-0 DAP MATERIAL AVAILABLE UPON REQUEST

CONTACT MATERIAL; COPPER ALLOY CONTACT PLATING: GOLD ON THE MATING AREA, TIN PLATING ON THE CONTACT TAILS, NICKEL UNDERPLATE