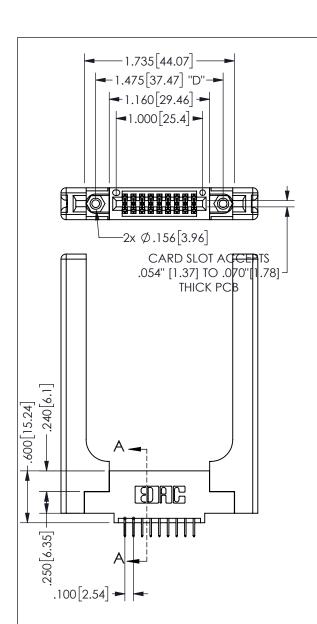

## 345/395 SERIES CARD EDGE CONNECTOR PART NUMBER: 345-018-524-558

**EDAC INC** TORONTO, ONTARIO CANADA

THESE DRAWINGS AND SPECIFICATIONS ARE THE PROPERTY OF EDAC INC.,AND SHALL NOT BE REPRODUCED, OR COPIED OR USED AS THE BASIS FOR THE MANUFACTURE OR SALE OF APPARATUS WITHOUT WRITTEN PERMISSION.

| ACAD REFERENCE NO.  |               | 345-ENG-MASTER   |       |
|---------------------|---------------|------------------|-------|
| DRAWN: R.STA.MONICA |               | DATE:MAY.16/2017 |       |
| CHECKED:            |               | DATE:            |       |
| SCALE:              | NTS           | SHEET            | OF 2  |
| DRAWING             | NUMBER        |                  | ISSUE |
| 34                  | 15-ENG-MASTER |                  | 1     |