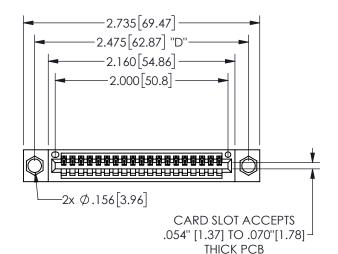

THIS IS A C.A.D. GENERATED DRAWING DO NOT MAKE MANUAL REVISIONS TO MASTER.

ISSUE NUMBER

ORIGINAL

<u>Contact Dimensions:</u> 544-Wire Wrap .050x.025(1.27x0.64) - Tail LG=.750(19.05)

.100 (2.54) Contact Spacing x .200 (5.08) Row Spacing

345/395 SERIES CARD EDGE CONNECTOR PART NUMBER: 345-019-544-404

**EDAC INC** TORONTO, ONTARIO CANADA

THESE DRAWINGS AND SPECIFICATIONS ARE THE PROPERTY OF EDAC INC.,AND SHALL NOT BE REPRODUCED, OR COPIED OR USED AS THE BASIS FOR THE MANUFACTURE OR SALE OF APPARATUS WITHOUT WRITTEN PERMISSION.