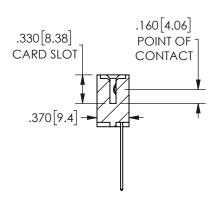

SECTION A-A

ORIGINAL 1

ISSUE NUMBER

**Contact Code 558** 

Contact Code 559

**Contact Code 560** 

INSULATOR MATERIAL: THERMOPLASTIC POLYESTER, UL 94V-0 DAP MATERIAL AVAILABLE UPON REQUEST

CONTACT MATERIAL; COPPER ALLOY CONTACT PLATING: GOLD ON THE MATING AREA, TIN PLATING ON THE CONTACT TAILS, NICKEL UNDERPLATE

345/395 SERIES CARD EDGE CONNECTOR CONTACT CODE 555,556,558,559,560 DIMENSIONS

YOUR CONNECTION TO QUALITY & SERVICE

**EDAC INC** TORONTO, ONTARIO CANADA

THESE DRAWINGS AND SPECIFICATIONS ARE THE PROPERTY OF EDAC INC.,AND SHALL NOT BE REPRODUCED, OR COPIED OR USED AS THE BASIS FOR THE MANUFACTURE OR SALE OF APPARATUS WITHOUT WRITTEN PERMISSION.