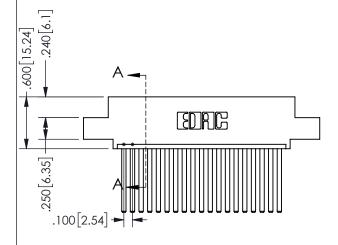

SECTION A-A

ORIGINAL 1

ISSUE NUMBER

**Contact Code 558** 

Contact Code 559

**Contact Code 560** 

INSULATOR MATERIAL: THERMOPLASTIC POLYESTER, UL 94V-0 DAP MATERIAL AVAILABLE UPON REQUEST

CONTACT MATERIAL; COPPER ALLOY CONTACT PLATING: GOLD ON THE MATING AREA, TIN PLATING ON THE CONTACT TAILS, NICKEL UNDERPLATE

345/395 SERIES CARD EDGE CONNECTOR CONTACT CODE 555,556,558,559,560 DIMENSIONS

YOUR CONNECTION TO QUALITY & SERVICE

**EDAC INC** TORONTO, ONTARIO CANADA

THESE DRAWINGS AND SPECIFICATIONS ARE THE PROPERTY OF EDAC INC.,AND SHALL NOT BE REPRODUCED, OR COPIED OR USED AS THE BASIS FOR THE MANUFACTURE OR SALE OF APPARATUS WITHOUT WRITTEN PERMISSION.