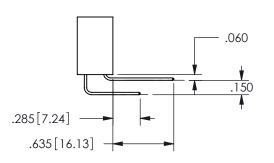

**SECTION A-A** 

DRAWI 345-ENG-MASTER

ISSUE NUMBER ORIGINAL

1

**Contact Code 558** 

Contact Code 559

**Contact Code 560** 

INSULATOR MATERIAL: THERMOPLASTIC POLYESTER, UL 94V-0

DAP MATERIAL AVAILABLE UPON REQUEST

CONTACT MATERIAL; COPPER ALLOY

CONTACT PLATING: GOLD ON THE MATING AREA, TIN PLATING ON THE CONTACT TAILS, NICKEL UNDERPLATE

345/395 SERIES CARD EDGE CONNECTOR CONTACT CODE 555,556,558,559,560 DIMENSIONS