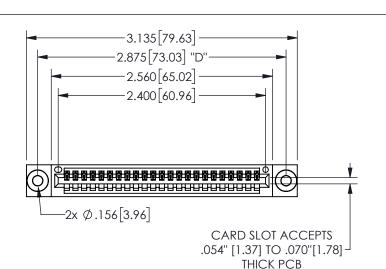

THIS IS A C.A.D. GENERATED DRAWING DO NOT MAKE MANUAL REVISIONS TO MASTER.

ISSUE NUMBER

ORIGINAL

1

.160 4.06 .330[8.38] POINT OF CARD SLOT CONTACT .370 9.4

-.180[4.57] 600 15.24 .250[6.35] .100[2.54]

<u>Contact Dimensions:</u>
523-P.C. Tail .025 Sq.(0.64 Sq.) - Tail LG=.390(9.91)
.100 (2.54) Contact Spacing x .200 (5.08) Row Spacing

345/395 SERIES CARD EDGE CONNECTOR PART NUMBER: 345-023-523-603

YOUR CONNECTION TO QUALITY & SERVICE

**EDAC INC** TORONTO, ONTARIO CANADA

THESE DRAWINGS AND SPECIFICATIONS ARE THE PROPERTY OF EDAC INC.,AND SHALL NOT BE REPRODUCED, OR COPIED OR USED AS THE BASIS FOR THE MANUFACTURE OR SALE OF APPARATUS WITHOUT WRITTEN PERMISSION.