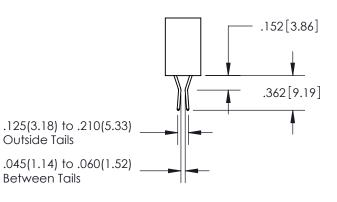

ISSUE NUMBER ORIGINAL 1

**Contact Code 558** 

**Contact Code 559** 

Contact Code 560

- INSULATOR MATERIAL: THERMOPLASTIC POLYESTER, UL 94V-0
- DAP MATERIAL AVAILABLE UPON REQUEST
- CONTACT MATERIAL; COPPER ALLOY

CONTACT PLATING: GOLD ON THE MATING AREA, TIN PLATING ON THE CONTACT TAILS, NICKEL UNDERPLATE

\*FOR ALL OTHER SPECIFICATIONS REFER TO SHEET 3\*

## 345/395 SERIES CARD EDGE CONNECTOR CONTACT CODE 555,556,558,559,560 DIMENSIONS

YOUR CONNECTION TO QUALITY & SERVICE

**EDAC INC** TORONTO, ONTARIO CANADA

THESE DRAWINGS AND SPECIFICATIONS ARE THE PROPERTY OF EDAC INC.,AND SHALL NOT BE REPRODUCED, OR COPIED OR USED AS THE BASIS FOR THE MANUFACTURE OR SALE OF APPARATUS WITHOUT WRITTEN PERMISSION.