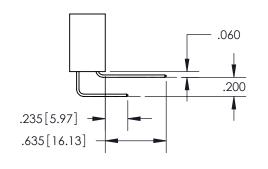

ISSUE NUMBER ORIGINAL 1

**Contact Code 558** 

**Contact Code 559** 

Contact Code 560

- INSULATOR MATERIAL: THERMOPLASTIC POLYESTER, UL 94V-0
- DAP MATERIAL AVAILABLE UPON REQUEST
- CONTACT MATERIAL; COPPER ALLOY

CONTACT PLATING: GOLD ON THE MATING AREA, TIN PLATING ON THE CONTACT TAILS, NICKEL UNDERPLATE

\*FOR ALL OTHER SPECIFICATIONS REFER TO SHEET 3\*

## 345/395 SERIES CARD EDGE CONNECTOR CONTACT CODE 555,556,558,559,560 DIMENSIONS

YOUR CONNECTION TO QUALITY & SERVICE

**EDAC INC** TORONTO, ONTARIO CANADA

THESE DRAWINGS AND SPECIFICATIONS ARE THE PROPERTY OF EDAC INC.,AND SHALL NOT BE REPRODUCED, OR COPIED OR USED AS THE BASIS FOR THE MANUFACTURE OR SALE OF APPARATUS WITHOUT WRITTEN PERMISSION.