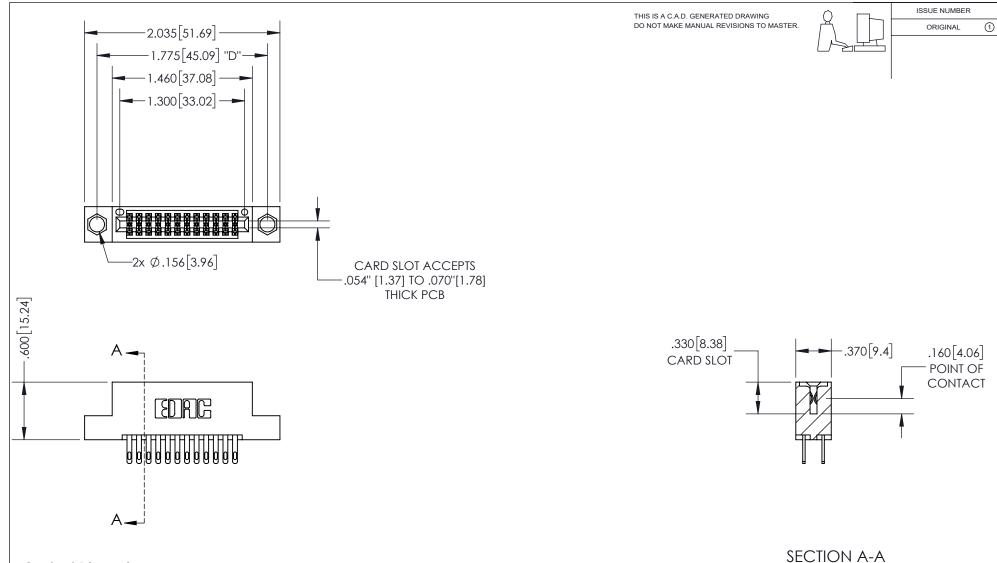

<u>Contact Dimensions:</u> 500-Wire Hole .050x.025(1.27x0.64) - Tail LG=.260(6.60) .100 (2.54) Contact Spacing x .200 (5.08) Row Spacing

INSULATOR MATERIAL: THERMOPLASTIC PBT, UL 94V-0 CONTACT MATERIAL; COPPER TIN ALLOY CONTACT PLATING: GOLD ON THE MATING AREA, TIN PLATING ON THE CONTACT TAILS, NICKEL UNDERPLATE

345/395 SERIES CARD EDGE CONNECTOR PART NUMBER: 345-024-500-204

YOUR CONNECTION TO QUALITY & SERVICE

**EDAC INC** TORONTO, ONTARIO CANADA

THESE DRAWINGS AND SPECIFICATIONS ARE THE PROPERTY OF EDAC INC.,AND SHALL NOT BE REPRODUCED, OR COPIED OR USED AS THE BASIS FOR THE MANUFACTURE OR SALE OF APPARATUS WITHOUT WRITTEN PERMISSION.