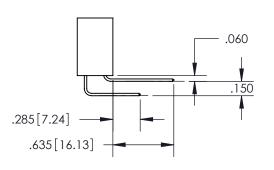

ISSUE NUMBER ORIGINAL 1

**Contact Code 558** 

**Contact Code 559** 

Contact Code 560

- INSULATOR MATERIAL: THERMOPLASTIC POLYESTER, UL 94V-0
- DAP MATERIAL AVAILABLE UPON REQUEST
- CONTACT MATERIAL; COPPER ALLOY

CONTACT PLATING: GOLD ON THE MATING AREA, TIN PLATING ON THE CONTACT TAILS, NICKEL UNDERPLATE

\*FOR ALL OTHER SPECIFICATIONS REFER TO SHEET 3\*

## 345/395 SERIES CARD EDGE CONNECTOR CONTACT CODE 555,556,558,559,560 DIMENSIONS

YOUR CONNECTION TO QUALITY & SERVICE

**EDAC INC** TORONTO, ONTARIO CANADA

THESE DRAWINGS AND SPECIFICATIONS ARE THE PROPERTY OF EDAC INC.,AND SHALL NOT BE REPRODUCED, OR COPIED OR USED AS THE BASIS FOR THE MANUFACTURE OR SALE OF APPARATUS WITHOUT WRITTEN PERMISSION.