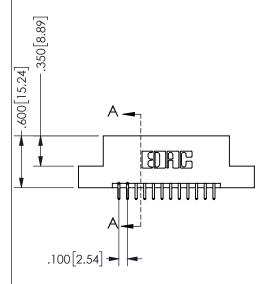

SECTION A-A

ISSUE NUMBER ORIGINAL

1

**Contact Code 558** 

Contact Code 559

**Contact Code 560** 

INSULATOR MATERIAL: THERMOPLASTIC POLYESTER, UL 94V-0 DAP MATERIAL AVAILABLE UPON REQUEST

CONTACT MATERIAL; COPPER ALLOY CONTACT PLATING: GOLD ON THE MATING AREA, TIN PLATING ON THE CONTACT TAILS, NICKEL UNDERPLATE

| 3LC11O117171        |                  |
|---------------------|------------------|
| ACAD REFERENCE NO.  | 345-ENG-MASTER   |
| DRAWN: R.STA.MONICA | DATE:MAY.16/2017 |
| CHECKED:            | DATE:            |
| SCALE: NTS          | SHEET 1 OF 2     |
| DRAWING NUMBER      | ISSUE            |
| 345-ENG-MASTER      | 1                |