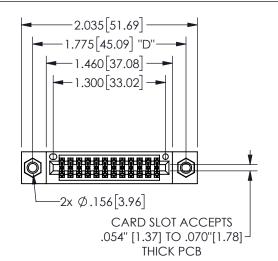

## 345/395 SERIES CARD EDGE CONNECTOR PART NUMBER: 345-024-521-207

YOUR CONNECTION TO QUALITY & SERVICE

**EDAC INC** TORONTO, ONTARIO CANADA

THESE DRAWINGS AND SPECIFICATIONS ARE THE PROPERTY OF EDAC INC.,AND SHALL NOT BE REPRODUCED, OR COPIED OR USED AS THE BASIS FOR THE MANUFACTURE OR SALE OF APPARATUS WITHOUT WRITTEN PERMISSION.

| 3LC11O117171        |                  |
|---------------------|------------------|
| ACAD REFERENCE NO.  | 345-ENG-MASTER   |
| DRAWN: R.STA.MONICA | DATE:MAY.16/2017 |
| CHECKED:            | DATE:            |
| SCALE: NTS          | SHEET 1 OF 2     |
| DRAWING NUMBER      | ISSUE            |
| 345-ENG-MASTER      | 1                |