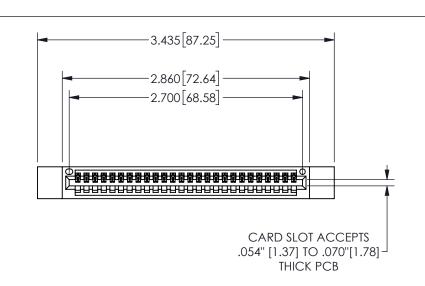

345/395 SERIES CARD EDGE CONNECTOR PART NUMBER: 345-026-524-612

YOUR CONNECTION TO QUALITY & SERVICE

**EDAC INC** TORONTO, ONTARIO CANADA

THESE DRAWINGS AND SPECIFICATIONS ARE THE PROPERTY OF EDAC INC.,AND SHALL NOT BE REPRODUCED, OR COPIED OR USED AS THE BASIS FOR THE MANUFACTURE OR SALE OF APPARATUS WITHOUT WRITTEN PERMISSION.