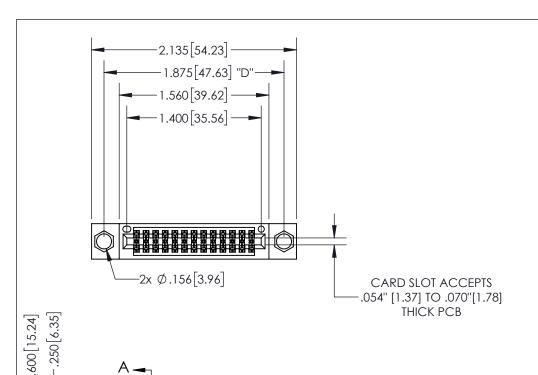

EDRG

345/395 SERIES CARD EDGE CONNECTOR PART NUMBER: 345-026-556-804

YOUR CONNECTION TO QUALITY & SERVICE

**EDAC INC** TORONTO, ONTARIO CANADA

THESE DRAWINGS AND SPECIFICATIONS ARE THE PROPERTY OF EDAC INC.,AND SHALL NOT BE REPRODUCED, OR COPIED OR USED AS THE BASIS FOR THE MANUFACTURE OR SALE OF APPARATUS WITHOUT WRITTEN PERMISSION.

ACAD REFERENCE NO. 345-ENG-MASTER DRAWN: R.STA.MONICA DATE:MAY.16/2017 CHECKED: DATE: SCALE: 1:1 SHEET 1 OF 2 DRAWING NUMBER **ISSUE** 345-ENG-MASTER

ISSUE NUMBER ORIGINAL 1

**Contact Code 558** 

Contact Code 559