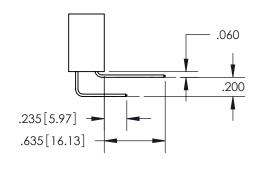

## 345/395 SERIES CARD EDGE CONNECTOR CONTACT CODE 555,556,558,559,560 DIMENSIONS

YOUR CONNECTION TO QUALITY & SERVICE

**EDAC INC** TORONTO, ONTARIO CANADA

THESE DRAWINGS AND SPECIFICATIONS ARE THE PROPERTY OF EDAC INC.,AND SHALL NOT BE REPRODUCED, OR COPIED OR USED AS THE BASIS FOR THE MANUFACTURE OR SALE OF APPARATUS WITHOUT WRITTEN PERMISSION.