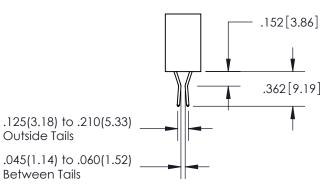

Board Bend (Code 520 Contacts)

See Sheet 2 for Contact Code 555, 556, 558, 559, 560 Dimensions

INSULATOR MATERIAL: THERMOPLASTIC PBT, UL 94V-0 CONTACT MATERIAL; COPPER TIN ALLOY CONTACT PLATING: GOLD ON THE MATING AREA, TIN PLATING ON THE CONTACT TAILS, NICKEL UNDERPLATE

EDRG

345/395 SERIES CARD EDGE CONNECTOR PART NUMBER: 345-026-556-804

YOUR CONNECTION TO QUALITY & SERVICE

**EDAC INC** TORONTO, ONTARIO CANADA

THESE DRAWINGS AND SPECIFICATIONS ARE THE PROPERTY OF EDAC INC.,AND SHALL NOT BE REPRODUCED, OR COPIED OR USED AS THE BASIS FOR THE MANUFACTURE OR SALE OF APPARATUS WITHOUT WRITTEN PERMISSION.

ACAD REFERENCE NO. 345-ENG-MASTER DRAWN: R.STA.MONICA DATE:MAY.16/2017 CHECKED: DATE: SCALE: 1:1 SHEET 1 OF 2 DRAWING NUMBER **ISSUE** 345-ENG-MASTER



ISSUE NUMBER ORIGINAL 1









**Contact Code 558** 

Contact Code 559

**Contact Code 560** 

- INSULATOR MATERIAL: THERMOPLASTIC POLYESTER, UL 94V-0
- DAP MATERIAL AVAILABLE UPON REQUEST
- CONTACT MATERIAL; COPPER ALLOY

CONTACT PLATING: GOLD ON THE MATING AREA, TIN PLATING ON THE CONTACT TAILS, NICKEL UNDERPLATE

\*FOR ALL OTHER SPECIFICATIONS REFER TO SHEET 3\*

## 345/395 SERIES CARD EDGE CONNECTOR CONTACT CODE 555,556,558,559,560 DIMENSIONS

YOUR CONNECTION TO QUALITY & SERVICE

**EDAC INC** TORONTO, ONTARIO CANADA

THESE DRAWINGS AND SPECIFICATIONS ARE THE PROPERTY OF EDAC INC.,AND SHALL NOT BE REPRODUCED, OR COPIED OR USED AS THE BASIS FOR THE MANUFACTURE OR SALE OF APPARATUS WITHOUT WRITTEN PERMISSION.

|  | ACAD REFERENCE NO.  | 345-ENG-MASTER   |
|--|---------------------|------------------|
|  | DRAWN: R.S