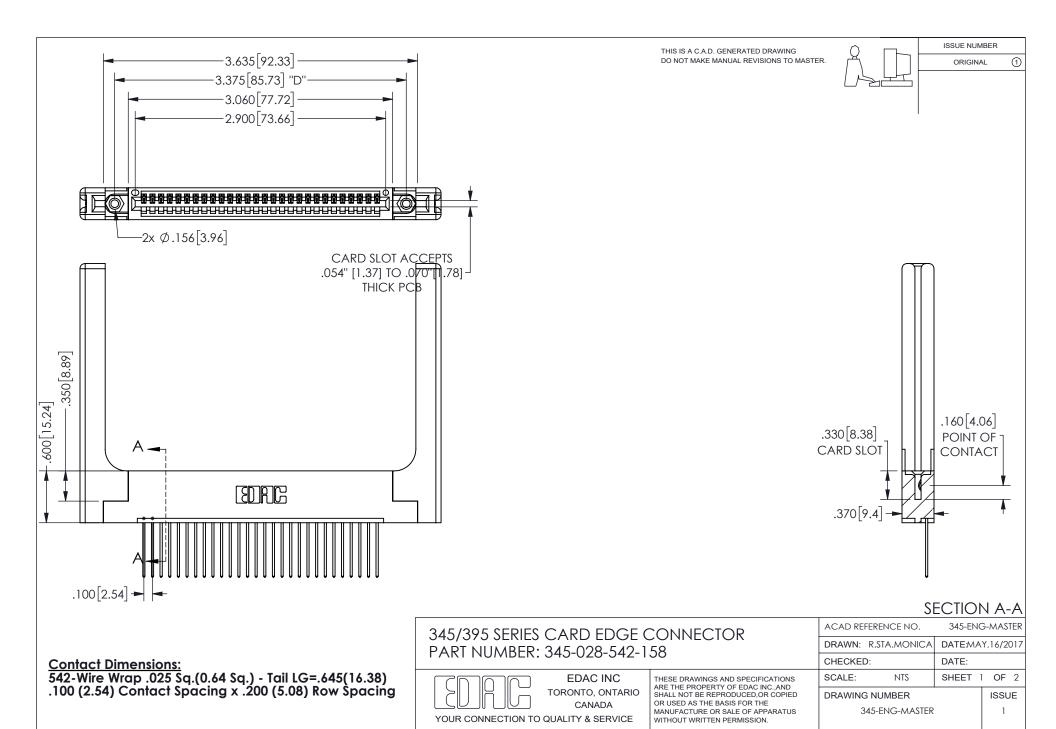

ISSUE NUMBER ORIGINAL

1









**Contact Code 558** 

Contact Code 559

Contact Code 560

INSULATOR MATERIAL: THERMOPLASTIC POLYESTER, UL 94V-0

DAP MATERIAL AVAILABLE UPON REQUEST

CONTACT MATERIAL; COPPER ALLOY

CONTACT PLATING: GOLD ON THE MATING AREA, TIN PLATING ON THE CONTACT TAILS, NICKEL UNDERPLATE

345/395 SERIES CARD EDGE CONNECTOR CONTACT CODE 555,556,558,559,560 DIMENSIONS

YOUR CONNECTION TO QUALITY & SERVICE

**EDAC INC** TORONTO, ONTARIO CANADA

THESE DRAWINGS AND SPECIFICATIONS ARE THE PROPERTY OF EDAC INC.,AND SHALL NOT BE REPRODUCED, OR COPIED OR USED AS THE BASIS FOR THE MANUFACTURE OR SALE OF APPARATUS WITHOUT WRITTEN PERMISSION.

| ACAD REFERENCE NO.  | 345-ENG-MASTER   |
|---------------------|------------------|
| DRAWN: R.STA.MONICA | DATE:MAY.16/2017 |
| CHE