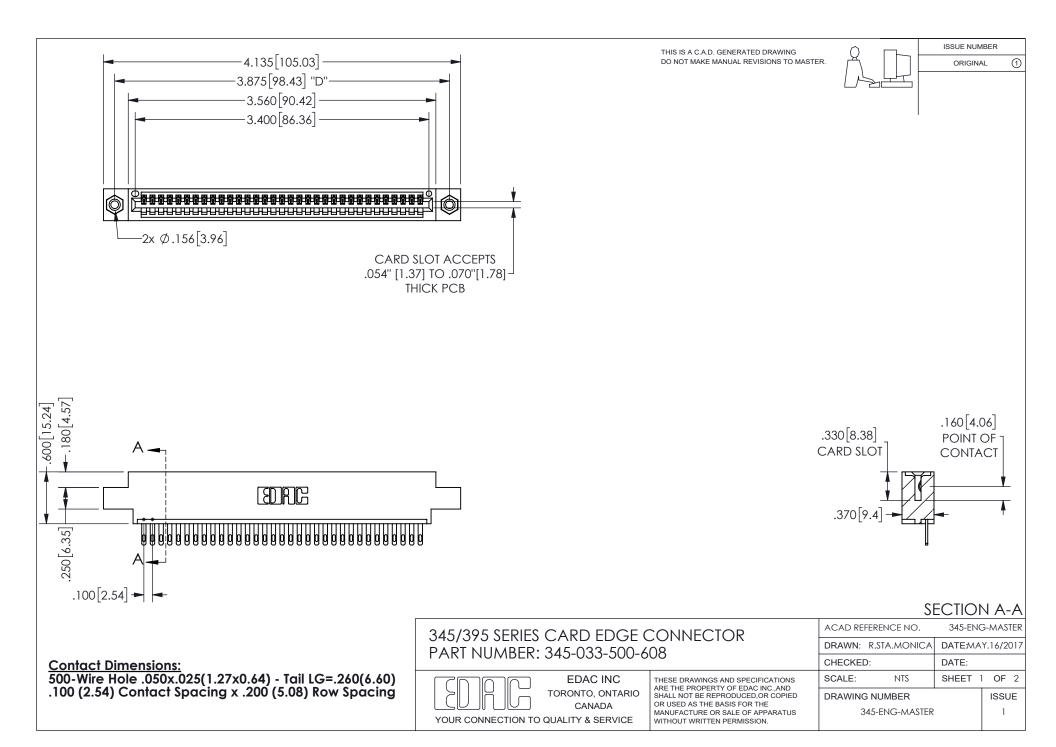

ISSUE NUMBER ORIGINAL

1









**Contact Code 558** 

Contact Code 559

Contact Code 560

INSULATOR MATERIAL: THERMOPLASTIC POLYESTER, UL 94V-0 DAP MATERIAL AVAILABLE UPON REQUEST

CONTACT MATERIAL; COPPER ALLOY

CONTACT PLATING: GOLD ON THE MATING AREA, TIN PLATING ON THE CONTACT TAILS, NICKEL UNDERPLATE

## 345/395 SERIES CARD EDGE CONNECTOR CONTACT CODE 555,556,558,559,560 DIMENSIONS

YOUR CONNECTION TO QUALITY & SERVICE

**EDAC INC** TORONTO, ONTARIO CANADA

THESE DRAWINGS AND SPECIFICATIONS ARE THE PROPERTY OF EDAC INC.,AND SHALL NOT BE REPRODUCED, OR COPIED OR USED AS THE BASIS FOR THE MANUFACTURE OR SALE OF APPARATUS WITHOUT WRITTEN PERMISSION.

| ACAD REFERENCE NO.  | 345-ENG-MASTER   |
|---------------------|------------------|
| DRAWN: R.STA.MONICA | DATE:MAY.16/2017 |
| C