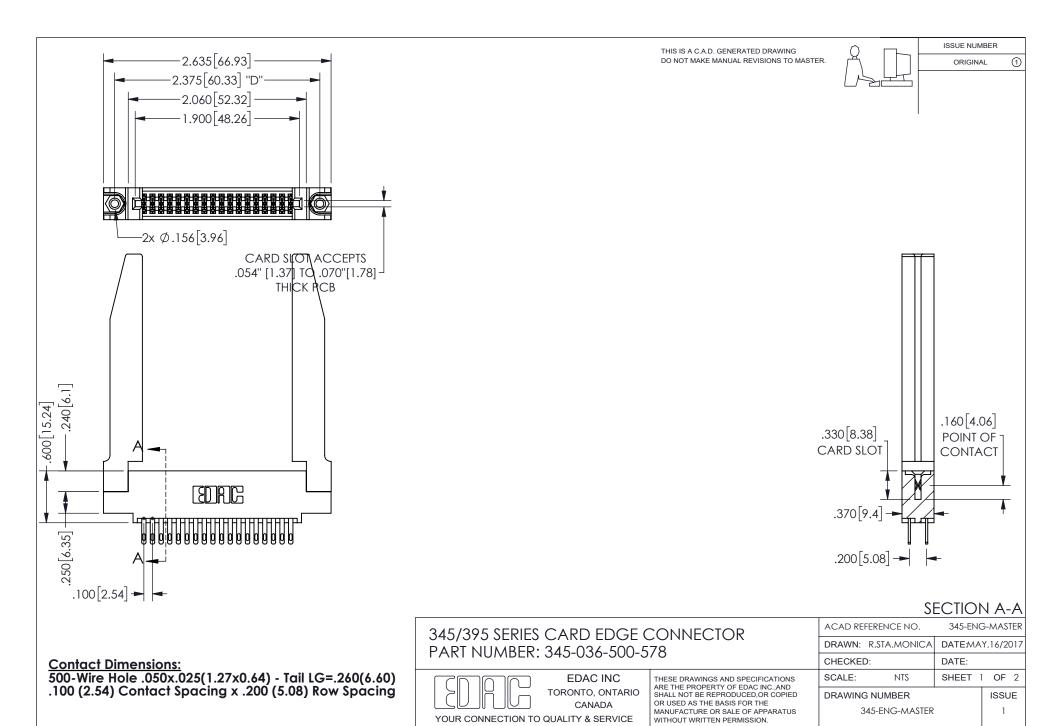

ORIGINAL 1

ISSUE NUMBER

**Contact Code 558** 

Contact Code 559

Contact Code 560

INSULATOR MATERIAL: THERMOPLASTIC POLYESTER, UL 94V-0 DAP MATERIAL AVAILABLE UPON REQUEST

CONTACT MATERIAL; COPPER ALLOY CONTACT PLATING: GOLD ON THE MATING AREA, TIN PLATING ON THE CONTACT TAILS, NICKEL UNDERPLATE

345/395 SERIES CARD EDGE CONNECTOR CONTACT CODE 555,556,558,559,560 DIMENSIONS

YOUR CONNECTION TO QUALITY & SERVICE

**EDAC INC** TORONTO, ONTARIO CANADA

THESE DRAWINGS AND SPECIFICATIONS ARE THE PROPERTY OF EDAC INC.,AND SHALL NOT BE REPRODUCED, OR COPIED OR USED AS THE BASIS FOR THE MANUFACTURE OR SALE OF APPARATUS WITHOUT WRITTEN PERMISSION.

|  | ACAD REFERENCE NO.  | 345-ENG-MASTER   |        |
|--|---------------------|------------------|--------|
|  | DRAWN: R.STA.MONICA | DATE:MAY.16/2017 |        |
|  | CHECKED:            | DATE:            |        |
|  | SCALE: 1:1          | SHEET            | 2 OF 2 |
|  | DRAWING NUMBER      |                  | ISSUE  |
|  | 345-ENG-MASTER      |                  | 1      |