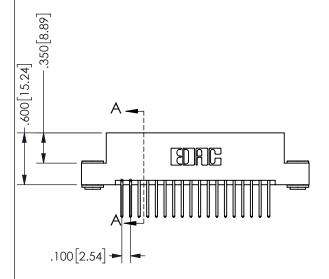

SECTION A-A

ORIGINAL 1

ISSUE NUMBER

**Contact Code 558** 

Contact Code 559

**Contact Code 560** 

INSULATOR MATERIAL: THERMOPLASTIC POLYESTER, UL 94V-0 DAP MATERIAL AVAILABLE UPON REQUEST

CONTACT MATERIAL; COPPER ALLOY CONTACT PLATING: GOLD ON THE MATING AREA, TIN PLATING ON THE CONTACT TAILS, NICKEL UNDERPLATE

345/395 SERIES CARD EDGE CONNECTOR CONTACT CODE 555,556,558,559,560 DIMENSIONS

YOUR CONNECTION TO QUALITY & SERVICE

**EDAC INC** TORONTO, ONTARIO CANADA

THESE DRAWINGS AND SPECIFICATIONS ARE THE PROPERTY OF EDAC INC.,AND SHALL NOT BE REPRODUCED, OR COPIED OR USED AS THE BASIS FOR THE MANUFACTURE OR SALE OF APPARATUS WITHOUT WRITTEN PERMISSION.