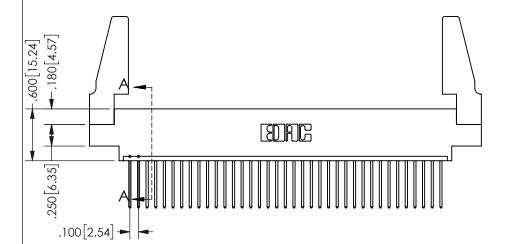

SECTION A-A

ISSUE NUMBER ORIGINAL

1

**Contact Code 558** 

Contact Code 559

**Contact Code 560** 

INSULATOR MATERIAL: THERMOPLASTIC POLYESTER, UL 94V-0 DAP MATERIAL AVAILABLE UPON REQUEST

CONTACT MATERIAL; COPPER ALLOY

CONTACT PLATING: GOLD ON THE MATING AREA, TIN PLATING ON THE CONTACT TAILS, NICKEL UNDERPLATE

## 345/395 SERIES CARD EDGE CONNECTOR CONTACT CODE 555,556,558,559,560 DIMENSIONS

YOUR CONNECTION TO QUALITY & SERVICE

**EDAC INC** TORONTO, ONTARIO CANADA

THESE DRAWINGS AND SPECIFICATIONS ARE THE PROPERTY OF EDAC INC.,AND SHALL NOT BE REPRODUCED, OR COPIED OR USED AS THE BASIS FOR THE MANUFACTURE OR SALE OF APPARATUS WITHOUT WRITTEN PERMISSION.

|  | ACAD REFERENCE NO.  | 345-ENG-MASTER   |
|--|---------------------|------------------|
|  | DRAWN: R.STA.MONICA | DATE:MAY.16/2017 |
|  | CHECKED:            | DATE:            |
|  | SCALE: 1:1          | SHEET 2 OF 2     |
|  | DRAWING NUMBER      | ISSUE            |
|  | 345-ENG-MASTER      | 1                |