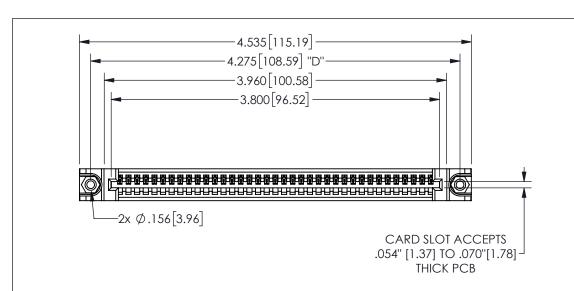

345/395 SERIES CARD EDGE CONNECTOR PART NUMBER: 345-037-540-688

YOUR CONNECTION TO QUALITY & SERVICE

**EDAC INC** TORONTO, ONTARIO CANADA

THESE DRAWINGS AND SPECIFICATIONS ARE THE PROPERTY OF EDAC INC.,AND SHALL NOT BE REPRODUCED, OR COPIED OR USED AS THE BASIS FOR THE MANUFACTURE OR SALE OF APPARATUS WITHOUT WRITTEN PERMISSION.

| <u> </u>           |               |                | , , , , , |
|--------------------|---------------|----------------|-----------|
| ACAD REFERENCE NO. |               | 345-ENG-MASTER |           |
| DRAWN:             | R.STA.MONICA  | DATEMA         | Y.16/2017 |
| CHECKED:           |               | DATE:          |           |
| SCALE:             | NTS           | SHEET          | OF 2      |
| DRAWING            | NUMBER        |                | ISSUE     |
| 3                  | 45-ENG-MASTER |                | 1         |