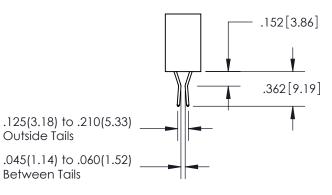

ISSUE NUMBER ORIGINAL

1

**Contact Code 558** 

Contact Code 559

**Contact Code 560** 

- INSULATOR MATERIAL: THERMOPLASTIC POLYESTER, UL 94V-0
- DAP MATERIAL AVAILABLE UPON REQUEST
- CONTACT MATERIAL; COPPER ALLOY

CONTACT PLATING: GOLD ON THE MATING AREA, TIN PLATING ON THE CONTACT TAILS, NICKEL UNDERPLATE

\*FOR ALL OTHER SPECIFICATIONS REFER TO SHEET 3\*