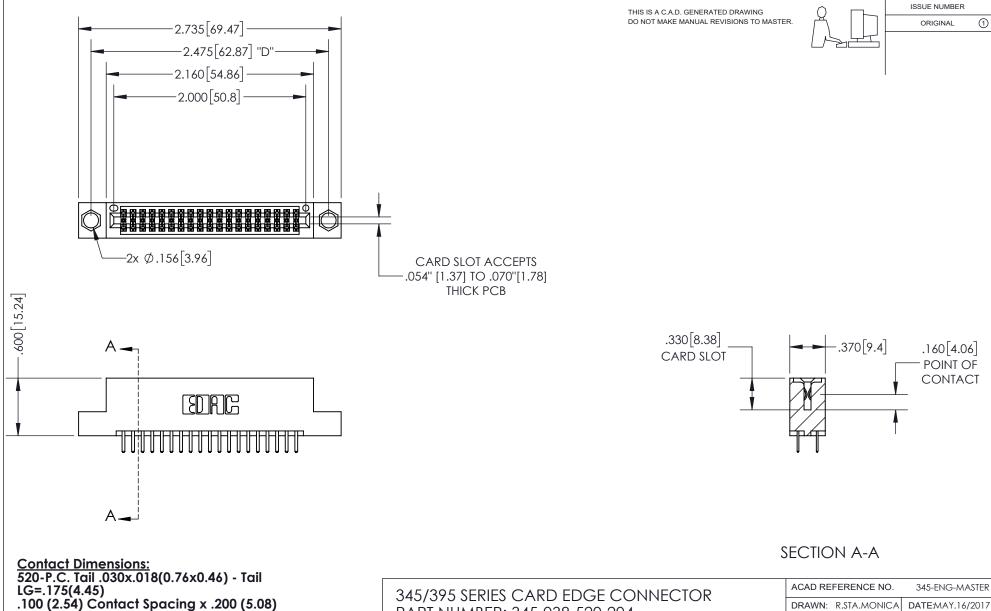

Row Spacing INSULATOR MATERIAL: THERMOPLASTIC PBT, UL 94V-0 CONTACT MATERIAL; COPPER TIN ALLOY CONTACT PLATING: GOLD ON THE MATING AREA, TIN PLATING ON THE CONTACT TAILS, NICKEL UNDERPLATE

PART NUMBER: 345-038-520-204

YOUR CONNECTION TO QUALITY & SERVICE

**EDAC INC** TORONTO, ONTARIO CANADA

THESE DRAWINGS AND SPECIFICATIONS ARE THE PROPERTY OF EDAC INC.,AND SHALL NOT BE REPRODUCED, OR COPIED OR USED AS THE BASIS FOR THE MANUFACTURE OR SALE OF APPARATUS WITHOUT WRITTEN PERMISSION.

| ACAD REFERENCE NO. 345-ENG-MASTI |        | J-MASIER  |
|----------------------------------|--------|-----------|
| DRAWN: R.STA.MONICA              | DATEMA | Y.16/2017 |
| CHECKED:                         | DATE:  |           |
| SCALE: 1:1                       | SHEET  | OF 2      |
| DRAWING NUMBER                   |        | ISSUE     |
| 345-ENG-MASTER                   |        | 1         |
|                                  |        |           |

ISSUE NUMBER ORIGINAL

1

**Contact Code 558** 

Contact Code 559

**Contact Code 560** 

- INSULATOR MATERIAL: THERMOPLASTIC POLYESTER, UL 94V-0
- DAP MATERIAL AVAILABLE UPON REQUEST
- CONTACT MATERIAL; COPPER ALLOY