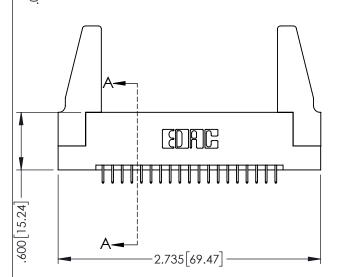

<u>Contact Dimensions:</u>
525-P.C. Tail .018 Sq.(0.46 Sq.) - Tail LG=.150(3.81)
.100 (2.54) Contact Spacing x .200 (5.08) Row Spacing

160[4.06] POINT OF CONTACT CARD SLOT

330 8.38

**SECTION A-A** 

1

INSULATOR MATERIAL: THERMOPLASTIC PBT BLACK, UL 94V-0

CONTACT MATERIAL; COPPER TIN ALLOY CONTACT PLATING: GOLD ON THE MATING AREA, TIN PLATING ON THE CONTACT TAILS, NICKEL UNDERPLATE

| 345/395 SERIES CARD EDGE ( | CONNECTOR |
|----------------------------|-----------|
| PART NUMBER: 345-038-525-2 | 188       |

CANADA

YOUR CONNECTION TO QUALITY & SERVICE

| THESE DRAWINGS AND SPECIFICATIONS ARE THE PROPERTY OF EDAC INCAND                                                           | S |
|-----------------------------------------------------------------------------------------------------------------------------|---|
| SHALL NOT BE REPRODUCED,OR COPIED OR USED AS THE BASIS FOR THE MANUFACTURE OR SALE OF APPARATUS WITHOUT WRITTEN PERMISSION. | D |

| ACAD REFERENCE NO   | . 345-ENC       | G-MASTER  |
|---------------------|-----------------|-----------|
| DRAWN: R.STA.MONICA | DATE: <b>MA</b> | Y.16/2017 |
| CHECKED:            | DATE:           |           |
| SCALE: 1:1          | SHEET 1         | OF 2      |
| DRAWING NUMBER      |                 | ISSUE     |
| 345-ENG-MASTER      |                 | 1         |