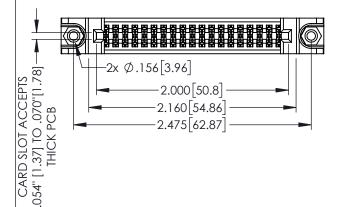

<u>Contact Dimensions:</u>
525-P.C. Tail .018 Sq.(0.46 Sq.) - Tail LG=.150(3.81)
.100 (2.54) Contact Spacing x .200 (5.08) Row Spacing

160[4.06] POINT OF CONTACT CARD SLOT

330 8.38

**SECTION A-A** 

1

INSULATOR MATERIAL: THERMOPLASTIC PBT BLACK, UL 94V-0

CONTACT MATERIAL; COPPER TIN ALLOY CONTACT PLATING: GOLD ON THE MATING AREA, TIN PLATING ON THE CONTACT TAILS, NICKEL UNDERPLATE

| 345/395 SERIES CARD EDGE ( | CONNECTOR |
|----------------------------|-----------|
| PART NUMBER: 345-038-525-2 | 188       |

CANADA

YOUR CONNECTION TO QUALITY & SERVICE

| THESE DRAWINGS AND SPECIFICATIONS ARE THE PROPERTY OF EDAC INCAND                                                           | S |
|-----------------------------------------------------------------------------------------------------------------------------|---|
| SHALL NOT BE REPRODUCED,OR COPIED OR USED AS THE BASIS FOR THE MANUFACTURE OR SALE OF APPARATUS WITHOUT WRITTEN PERMISSION. | D |

| ACAD REFERENCE NO   | . 345-ENC       | G-MASTER  |
|---------------------|-----------------|-----------|
| DRAWN: R.STA.MONICA | DATE: <b>MA</b> | Y.16/2017 |
| CHECKED:            | DATE:           |           |
| SCALE: 1:1          | SHEET 1         | OF 2      |
| DRAWING NUMBER      |                 | ISSUE     |
| 345-ENG-MASTER      |                 | 1         |