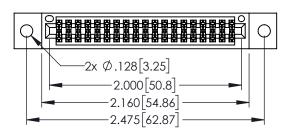

.330[8.38] CARD SLOT 160[4.06] POINT OF CONTACT

- INSULATOR MATERIAL: THERMOPLASTIC PBT BLACK, UL 94V-0
- CONTACT MATERIAL; COPPER TIN ALLOY CONTACT PLATING: GOLD ON THE MATING AREA, TIN PLATING ON THE CONTACT TAILS, NICKEL UNDERPLATE

PART NUMBER: 345-038-555-202

| )<br>E | THESE DRAWINGS AND SPECIFICATIONS ARE THE PROPERTY OF EDAC INC.,AND SHALL NOT BE REPRODUCED,OR COPIED OR USED AS THE BASIS FOR THE MANUFACTURE OR SALE OF APPARATUS WITHOUT WRITTEN PERMISSION. |  |
|--------|-------------------------------------------------------------------------------------------------------------------------------------------------------------------------------------------------|--|
|        |                                                                                                                                                                                                 |  |