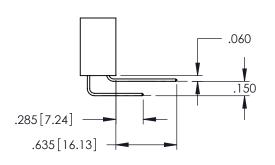

.330[8.38] CARD SLOT 160[4.06] POINT OF CONTACT

- INSULATOR MATERIAL: THERMOPLASTIC PBT BLACK, UL 94V-0
- CONTACT MATERIAL; COPPER TIN ALLOY CONTACT PLATING: GOLD ON THE MATING AREA, TIN PLATING ON THE CONTACT TAILS, NICKEL UNDERPLATE