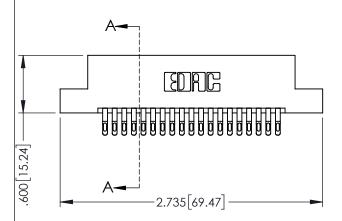

## 345/395 SERIES CARD EDGE CONNECTOR CONTACT CODE 555,556,558,559,560 DIMENSIONS

YOUR CONNECTION TO QUALITY & SERVICE

|   | ACAD REFERENCE NO. 345-ENG-MASTER |                  |  |  |
|---|-----------------------------------|------------------|--|--|
|   | DRAWN: R.STA.MONICA               | DATE:MAY.16/2017 |  |  |
|   | CHECKED:                          | DATE:            |  |  |
|   | SCALE: 1:1                        | SHEET 2 OF 2     |  |  |
| D | DRAWING NUMBER                    | ISSUE            |  |  |

345-ENG-MASTER