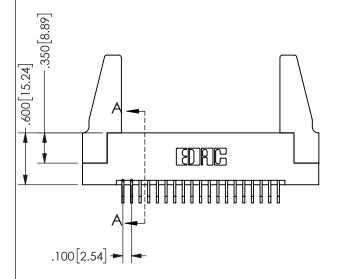

THIS IS A C.A.D. GENERATED DRAWING DO NOT MAKE MANUAL REVISIONS TO MASTER.

ISSUE NUMBER

ORIGINAL

THICK PCB

<u>Contact Dimensions:</u>
559-90 Degree Bend (Code 541 Contacts)
See Sheet 2 for Contact Code 555, 556, 558, 559, 560 **Dimensions** 

.160 4.06 .330[8.38] POINT OF CARD SLOT CONTACT .370 9.4 .150[3.81]