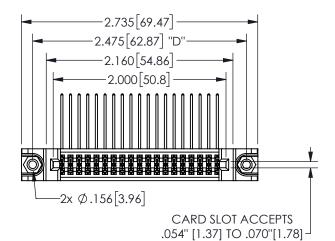

## SECTION A-A

345/395 SERIES CARD EDGE CONNECTOR PART NUMBER: 345-038-559-288

**EDAC INC** TORONTO, ONTARIO CANADA

THESE DRAWINGS AND SPECIFICATIONS ARE THE PROPERTY OF EDAC INC.,AND SHALL NOT BE REPRODUCED, OR COPIED OR USED AS THE BASIS FOR THE MANUFACTURE OR SALE OF APPARATUS WITHOUT WRITTEN PERMISSION.

|  | ACAD REFERENCE NO.  | 345-ENG-MASTER   |  |
|--|---------------------|------------------|--|
|  | DRAWN: R.STA.MONICA | DATE:MAY.16/2017 |  |
|  | CHECKED:            | DATE:            |  |
|  | SCALE: NTS          | SHEET 1 OF 2     |  |
|  | DRAWING NUMBER      | ISSUE            |  |
|  | 345-ENG-MASTER      | 1                |  |
|  |                     |                  |  |