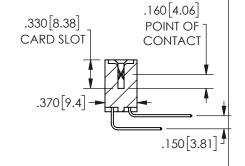

<u>Contact Dimensions:</u>
559-90 Degree Bend (Code 541 Contacts)
See Sheet 2 for Contact Code 555, 556, 558, 559, 560 **Dimensions** 

ORIGINAL 1

ISSUE NUMBER

**Contact Code 558** 

Contact Code 559

**Contact Code 560** 

INSULATOR MATERIAL: THERMOPLASTIC POLYESTER, UL 94V-0 DAP MATERIAL AVAILABLE UPON REQUEST

CONTACT MATERIAL; COPPER ALLOY CONTACT PLATING: GOLD ON THE MATING AREA, TIN PLATING ON THE CONTACT TAILS, NICKEL UNDERPLATE

345/395 SERIES CARD EDGE CONNECTOR CONTACT CODE 555,556,558,559,560 DIMENSIONS

YOUR CONNECTION TO QUALITY & SERVICE

**EDAC INC** TORONTO, ONTARIO CANADA

THESE DRAWINGS AND SPECIFICATIONS ARE THE PROPERTY OF EDAC INC.,AND SHALL NOT BE REPRODUCED, OR COPIED OR USED AS THE BASIS FOR THE MANUFACTURE OR SALE OF APPARATUS WITHOUT WRITTEN PERMISSION.