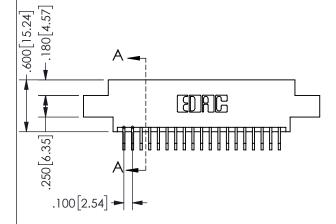

2.735[69.47] 2.475[62.87] "D 2.160 54.86 -2.000 [50.8] -2x Ø.128[3.25] CARD SLOT ACCEPTS .054" [1.37] TO .070"[1.78] <sup>⊥</sup>

THICK PCB

THIS IS A C.A.D. GENERATED DRAWING DO NOT MAKE MANUAL REVISIONS TO MASTER.

## 345/395 SERIES CARD EDGE CONNECTOR PART NUMBER: 345-038-559-802

YOUR CONNECTION TO QUALITY & SERVICE

**EDAC INC** TORONTO, ONTARIO CANADA

THESE DRAWINGS AND SPECIFICATIONS ARE THE PROPERTY OF EDAC INC.,AND SHALL NOT BE REPRODUCED, OR COPIED OR USED AS THE BASIS FOR THE MANUFACTURE OR SALE OF APPARATUS WITHOUT WRITTEN PERMISSION.

|  | SECTION A-A         |                 |          |  |  |
|--|---------------------|-----------------|----------|--|--|
|  | ACAD REFERENCE NO.  | 345-ENC         | G-MASTER |  |  |
|  | DRAWN: R.STA.MONICA | DATEMAY.16/2017 |          |  |  |
|  | CHECKED:            | DATE:           |          |  |  |
|  | SCALE: NTS          | SHEET           | OF 2     |  |  |
|  | DRAWING NUMBER      |                 | ISSUE    |  |  |
|  | 345-ENG-MASTER      |                 | 1        |  |  |
|  |                     |                 |          |  |  |