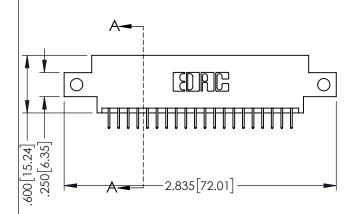

<u>Contact Dimensions:</u>
524-P.C. Tail .018 Sq.(0.46 Sq.) - Tail LG=.175(4.45)
.100 (2.54) Contact Spacing x .200 (5.08) Row Spacing

THIS IS A C.A.D. GENERATED DRAWING DO NOT MAKE MANUAL REVISIONS TO MAST

1220E NOMBER

CARD SLOT POINT OF CONTACT

ACAD REFERENCE NO. 345-ENG-MASTER

DATE:MAY.16/2017

SHEET 1 OF 2

ORIGINAL

- INSULATOR MATERIAL: THERMOPLASTIC PBT BLACK, UL 94V-0
- CONTACT MATERIAL; COPPER TIN ALLOY
   CONTACT PLATING: GOLD ON THE MATING AREA, TIN PLATING ON THE CONTACT TAILS, NICKEL UNDERPLATE

|  | .330[8.38]  |
|--|-------------|
|  |             |
|  | SECTION A-A |
|  |             |

| PART NUMBER: 345-040-524-812 |                            | DRAWN:                                                            | R.STA.MONICA |               |
|------------------------------|----------------------------|-------------------------------------------------------------------|--------------|---------------|
| I AKI NOMBEK.                | 343-040-324-0              | 12                                                                | CHECKE       | ):            |
|                              |                            | THESE DRAWINGS AND SPECIFICATIONS ARE THE PROPERTY OF EDAC INCAND | SCALE:       | 1:1           |
|                              | TORONTO, ONTARIO<br>CANADA | SHALL NOT BE REPRODUCED,OR COPIED OR USED AS THE BASIS FOR THE    |              |               |
| YOUR CONNECTION TO           | QUALITY & SERVICE          | MANUFACTURE OR SALE OF APPARATUS WITHOUT WRITTEN PERMISSION.      | 34           | 15-ENG-MASTER |