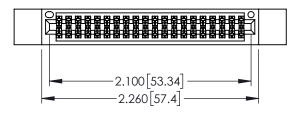

<u>Contact Dimensions:</u>
524-P.C. Tail .018 Sq.(0.46 Sq.) - Tail LG=.175(4.45)
.100 (2.54) Contact Spacing x .200 (5.08) Row Spacing

THIS IS A C.A.D. GENERATED DRAWING DO NOT MAKE MANUAL REVISIONS TO MAST