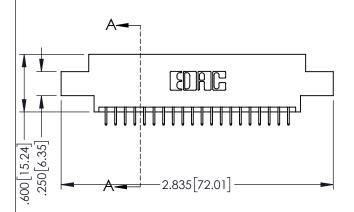

<u>Contact Dimensions:</u>
525-P.C. Tail .018 Sq.(0.46 Sq.) - Tail LG=.150(3.81)
.100 (2.54) Contact Spacing x .200 (5.08) Row Spacing

..330[8.38] CARD SLOT .160[4.06] POINT OF CONTACT

1

- INSULATOR MATERIAL: THERMOPLASTIC PBT BLACK, UL 94V-0
- CONTACT MATERIAL; COPPER TIN ALLOY CONTACT PLATING: GOLD ON THE MATING AREA, TIN PLATING ON THE CONTACT TAILS, NICKEL UNDERPLATE

| 345/395 SERIES CARD EDGE CONNECTOR |
|------------------------------------|
| PART NUMBER: 345-040-525-804       |

| ACAD REFERENCE NO. 345-ENG-MASTER |                 |           |  |
|-----------------------------------|-----------------|-----------|--|
| DRAWN: R.STA.MONICA               | DATE: <b>MA</b> | Y.16/2017 |  |
| CHECKED:                          | DATE:           |           |  |
| SCALE: 1:1                        | SHEET 1         | OF 2      |  |
| DRAWING NUMBER                    |                 | ISSUE     |  |
| 345-ENG-MASTER                    |                 | 1         |  |