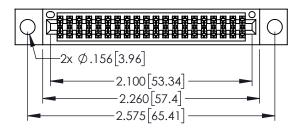

<u>Contact Dimensions:</u>
525-P.C. Tail .018 Sq.(0.46 Sq.) - Tail LG=.150(3.81)
.100 (2.54) Contact Spacing x .200 (5.08) Row Spacing

..330[8.38] CARD SLOT .160[4.06] POINT OF CONTACT

1

- INSULATOR MATERIAL: THERMOPLASTIC PBT BLACK, UL 94V-0
- CONTACT MATERIAL; COPPER TIN ALLOY CONTACT PLATING: GOLD ON THE MATING AREA, TIN PLATING ON THE CONTACT TAILS, NICKEL UNDERPLATE

| 345/395 SERIES CARD EDGE CONNECTOR |
|------------------------------------|
| PART NUMBER: 345-040-525-804       |

| ACAD REFERENCE NO. 345-ENG-MASTER |                 |           |  |
|-----------------------------------|-----------------|-----------|--|
| DRAWN: R.STA.MONICA               | DATE: <b>MA</b> | Y.16/2017 |  |
| CHECKED:                          | DATE:           |           |  |
| SCALE: 1:1                        | SHEET 1         | OF 2      |  |
| DRAWING NUMBER                    |                 | ISSUE     |  |
| 345-ENG-MASTER                    |                 | 1         |  |