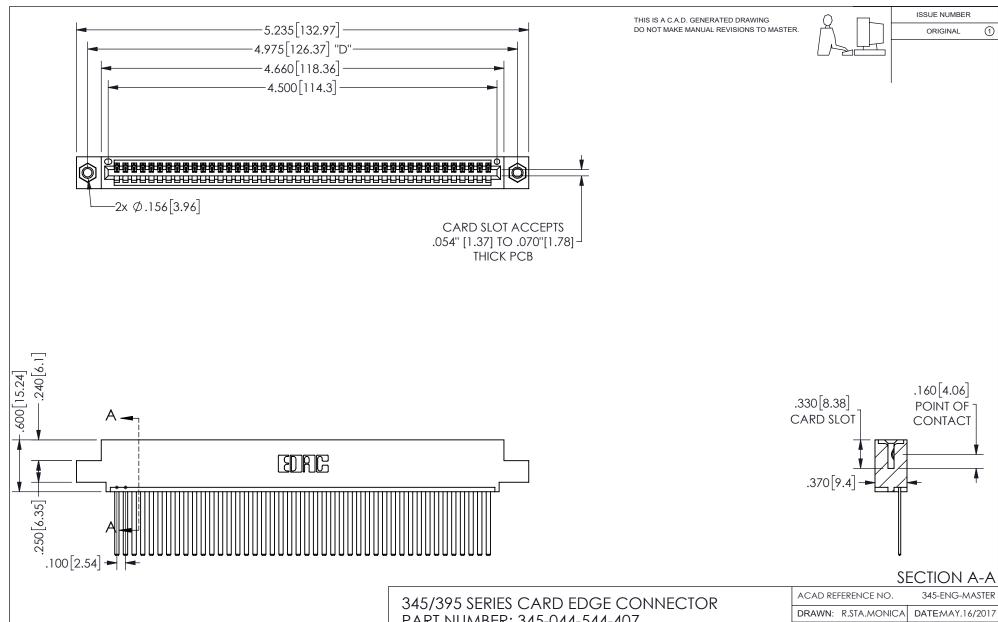

<u>Contact Dimensions:</u> 544-Wire Wrap .050x.025(1.27x0.64) - Tail LG=.750(19.05) .100 (2.54) Contact Spacing x .200 (5.08) Row Spacing PART NUMBER: 345-044-544-407

**EDAC INC** TORONTO, ONTARIO CANADA

ISSUE NUMBER ORIGINAL

1

**Contact Code 558** 

Contact Code 559

Contact Code 560

INSULATOR MATERIAL: THERMOPLASTIC POLYESTER, UL 94V-0 DAP MATERIAL AVAILABLE UPON REQUEST

CONTACT MATERIAL; COPPER ALLOY

CONTACT PLATING: GOLD ON THE MATING AREA, TIN PLATING ON THE CONTACT TAILS, NICKEL UNDERPLATE

## 345/395 SERIES CARD EDGE CONNECTOR CONTACT CODE 555,556,558,559,560 DIMENSIONS

YOUR CONNECTION TO QUALITY & SERVICE

**EDAC INC** TORONTO, ONTARIO CANADA

THESE DRAWINGS AND SPECIFICATIONS ARE THE PROPERTY OF EDAC INC.,AND SHALL NOT BE REPRODUCED, OR COPIED OR USED AS THE BASIS FOR THE MANUFACTURE OR SALE OF APPARATUS WITHOUT WRITTEN PERMISSION.