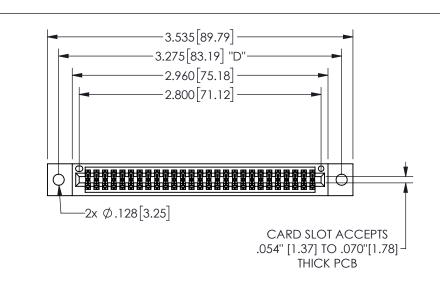

345/395 SERIES CARD EDGE CONNECTOR PART NUMBER: 345-054-520-802

YOUR CONNECTION TO QUALITY & SERVICE

**EDAC INC** TORONTO, ONTARIO CANADA

THESE DRAWINGS AND SPECIFICATIONS ARE THE PROPERTY OF EDAC INC.,AND SHALL NOT BE REPRODUCED, OR COPIED OR USED AS THE BASIS FOR THE MANUFACTURE OR SALE OF APPARATUS WITHOUT WRITTEN PERMISSION.

| ACAD REFERENCE NO.  |        | 345-ENG-MASTER  |       |
|---------------------|--------|-----------------|-------|
| DRAWN: R.STA.MONICA |        | DATEMAY.16/2017 |       |
| CHECKED:            |        | DATE:           |       |
| SCALE:              | NTS    | SHEET           | OF 2  |
| DRAWING             | NUMBER |                 | ISSUE |
| 345-ENG-MASTER      |        |                 | 1     |