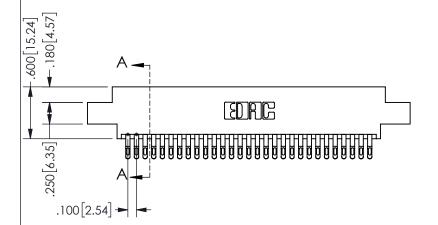

SECTION A-A

ISSUE NUMBER ORIGINAL

1

**Contact Code 558** 

Contact Code 559

**Contact Code 560** 

INSULATOR MATERIAL: THERMOPLASTIC POLYESTER, UL 94V-0 DAP MATERIAL AVAILABLE UPON REQUEST

CONTACT MATERIAL; COPPER ALLOY

CONTACT PLATING: GOLD ON THE MATING AREA, TIN PLATING ON THE CONTACT TAILS, NICKEL UNDERPLATE

## 345/395 SERIES CARD EDGE CONNECTOR CONTACT CODE 555,556,558,559,560 DIMENSIONS

YOUR CONNECTION TO QUALITY & SERVICE

**EDAC INC** TORONTO, ONTARIO CANADA

THESE DRAWINGS AND SPECIFICATIONS ARE THE PROPERTY OF EDAC INC.,AND SHALL NOT BE REPRODUCED, OR COPIED OR USED AS THE BASIS FOR THE MANUFACTURE OR SALE OF APPARATUS WITHOUT WRITTEN PERMISSION.