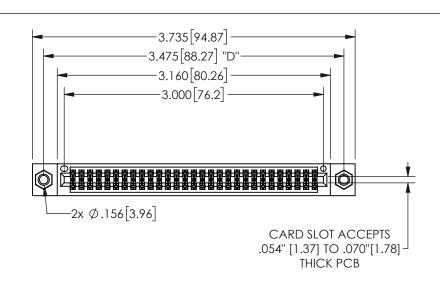

THIS IS A C.A.D. GENERATED DRAWING DO NOT MAKE MANUAL REVISIONS TO MASTER.

ISSUE NUMBER

ORIGINAL

1

.160 4.06 .330[8.38] POINT OF CARD SLOT CONTACT .370 9.4

<u>Contact Dimensions:</u>
555-Extender Board Bend (Code 500 Contacts)
See Sheet 2 for Contact Code 555, 556, 558, 559, 560 **Dimensions** 

| 345/395 SERIES CARD EDGE CONNECTOR |  |
|------------------------------------|--|
| PART NUMBER: 345-058-555-807       |  |

YOUR CONNECTION TO QUALITY & SERVICE

**EDAC INC** TORONTO, ONTARIO CANADA

THESE DRAWINGS AND SPECIFICATIONS ARE THE PROPERTY OF EDAC INC.,AND SHALL NOT BE REPRODUCED, OR COPIED OR USED AS THE BASIS FOR THE MANUFACTURE OR SALE OF APPARATUS WITHOUT WRITTEN PERMISSION.